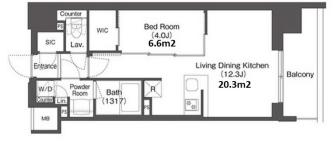

1BR **LAYOUT** 40.62 m<sup>2</sup>/437.23 ft<sup>2</sup> SIZE JPY 256,000 / month RENT Management Fee JPY12,000/month **Key Money Deposit** 2 months Standard lease for 24 months **Lease Term** Available Now Renewal Fee 1 month **Agent Fee** 1 month + taxGuarantor Company: TBC / No Key Money / Auto lock / Air-Con / Separated Toilet / Balcony / Other Info Internet Included / Penalty Fee for Early Cancellation / Bathroom dryer / WIC **Building Information** 

Completion Jul, 2023 Earthquake Resistance New

Structure RC, 14 story

Car Parking 
Bicycle Parking (Included)

Music Instrument - Pet Allowed

**Facilities** 

Remarks

\*The actual Layout & Size may differ slightly from this floor plans & pictures.