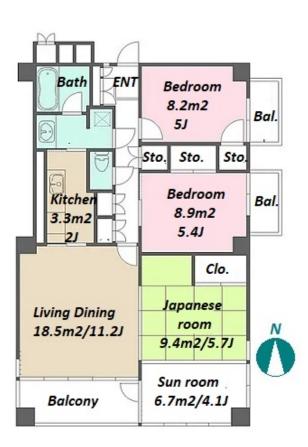

Website: www.houserep-tokyo.com

| Lease Conditions      |                                                                                                                                                                                                     |                          |         |
|-----------------------|-----------------------------------------------------------------------------------------------------------------------------------------------------------------------------------------------------|--------------------------|---------|
| LAYOUT                | 3 BR                                                                                                                                                                                                |                          |         |
| SIZE                  | 90.19 m²/970.79 ft²                                                                                                                                                                                 |                          |         |
| RENT                  | JPY 163,000 / month                                                                                                                                                                                 |                          |         |
| <b>Management Fee</b> | JPY5,000/month                                                                                                                                                                                      |                          |         |
| Deposit               | 2 months                                                                                                                                                                                            | Key Money                | 1 month |
| Lease Term            | Fixed term lease for months                                                                                                                                                                         |                          |         |
| Available             | End, May, 2024                                                                                                                                                                                      |                          |         |
| Renewal Fee           | -                                                                                                                                                                                                   |                          |         |
| Agent Fee             | 1 month + tax                                                                                                                                                                                       |                          |         |
| Other Info            | Key Replacement Fee: JPY20,000 Tax not included / Guarantor Company: TBC / Auto lock / Air-Con / Separated Toilet / Balcony / Internet (Extra Charge) / Musical Instrument Negotiable / Corner Unit |                          |         |
| Building Information  |                                                                                                                                                                                                     |                          |         |
| Completion            | Aug, 1981                                                                                                                                                                                           | Earthquake<br>Resistance | Old     |
| Structure             | RC, 5 story                                                                                                                                                                                         |                          |         |
| Car Parking           | N/A                                                                                                                                                                                                 |                          |         |
| Bicycle Parking       | for 3 spaces ( Included )                                                                                                                                                                           |                          |         |
| Music<br>Instrument   | Negotiable                                                                                                                                                                                          | Pet                      |         |
| Facilities            | Trunk Room (for 1 space( Included )) / Low-rise                                                                                                                                                     |                          |         |