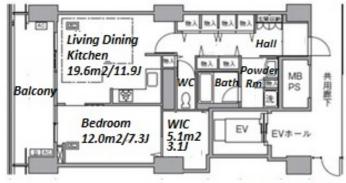

Transaction Type: Intermediate Agent Fee: 1 month + tax

Website: www.houserep-tokyo.com

| Lease Conditions |                                                                                                                                                                              |           |         |  |
|------------------|------------------------------------------------------------------------------------------------------------------------------------------------------------------------------|-----------|---------|--|
| LAYOUT           | 1 BR                                                                                                                                                                         |           |         |  |
| SIZE             | 105.71 m <sup>2</sup> /1137.85 ft <sup>2</sup>                                                                                                                               |           |         |  |
| RENT             | JPY 311,000 / month                                                                                                                                                          |           |         |  |
| Management Fee   | JPY15,000/month                                                                                                                                                              |           |         |  |
| Deposit          | 2 months                                                                                                                                                                     | Key Money | 1 month |  |
| Lease Term       | Standard lease for 24 months                                                                                                                                                 |           |         |  |
| Available        | Mid, Apr, 2024                                                                                                                                                               |           |         |  |
| Renewal Fee      | 1 month                                                                                                                                                                      |           |         |  |
| Agent Fee        | 1 month + tax                                                                                                                                                                |           |         |  |
| Other Info       | Key Replacement Fee: JPY30,000 Tax not included / Guarantor Company: TBC / Auto lock / Air-Con / Separated Toilet / Balcony / CS/CATV / Floor Heating / Bathroom dryer / WIC |           |         |  |