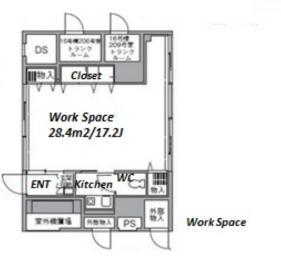

Transaction Type: Intermediate Agent Fee: 1 month + tax

Website: www.houserep-tokyo.com

| Lease Conditions |                                                                                                                                                                              |           |         |  |
|------------------|------------------------------------------------------------------------------------------------------------------------------------------------------------------------------|-----------|---------|--|
| LAYOUT           | 1 BR                                                                                                                                                                         |           |         |  |
| SIZE             | 105.71 m <sup>2</sup> /1137.85 ft <sup>2</sup>                                                                                                                               |           |         |  |
| RENT             | JPY 311,000 / month                                                                                                                                                          |           |         |  |
| Management Fee   | JPY15,000/month                                                                                                                                                              |           |         |  |
| Deposit          | 2 months                                                                                                                                                                     | Key Money | 1 month |  |
| Lease Term       | Standard lease for 24 months                                                                                                                                                 |           |         |  |
| Available        | Mid, Apr, 2024                                                                                                                                                               |           |         |  |
| Renewal Fee      | 1 month                                                                                                                                                                      |           |         |  |
| Agent Fee        | 1 month + tax                                                                                                                                                                |           |         |  |
| Other Info       | Key Replacement Fee: JPY30,000 Tax not included / Guarantor Company: TBC / Auto lock / Air-Con / Separated Toilet / Balcony / CS/CATV / Floor Heating / Bathroom dryer / WIC |           |         |  |