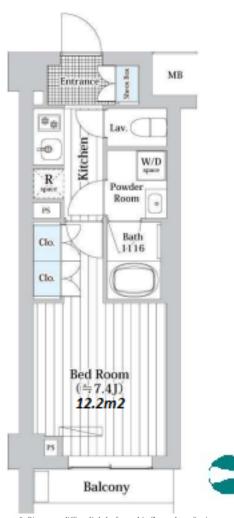

Transaction Type: Intermediate Agent Fee: 1 month + tax

Website: www.houserep-tokyo.com

| Lease Conditions     |                                                                                                                                                                                                             |
|----------------------|-------------------------------------------------------------------------------------------------------------------------------------------------------------------------------------------------------------|
| LAYOUT               | Studio                                                                                                                                                                                                      |
| SIZE                 | 25.3 m <sup>2</sup> /272.32 ft <sup>2</sup>                                                                                                                                                                 |
| RENT                 | JPY 118,000 / month                                                                                                                                                                                         |
| Management Fee       | JPY10,000/month                                                                                                                                                                                             |
| Deposit              | 2 months Key Money -                                                                                                                                                                                        |
| Lease Term           | Standard lease for 24 months                                                                                                                                                                                |
| Available            | End, May, 2024                                                                                                                                                                                              |
| Renewal Fee          | 1 month                                                                                                                                                                                                     |
| Agent Fee            | 1 month + tax                                                                                                                                                                                               |
| Other Info           | Key Replacement Fee: JPY20,000 Tax not included / Guarantor Company: TBC / No Key Money / Auto lock / Air-Con / Separated Toilet / Balcony / Penalty Fee for Early Cancellation / Flooring / Bathroom dryer |
| Building Information |                                                                                                                                                                                                             |
| Completion           | Feb, 2020 Earthquake Resistance New                                                                                                                                                                         |
| Structure            | RC, 7 story                                                                                                                                                                                                 |
| Car Parking          | N/A                                                                                                                                                                                                         |
| Bicycle Parking      | for 1 space ( Included )                                                                                                                                                                                    |
| Music<br>Instrument  | - Pet Allowed                                                                                                                                                                                               |
| Facilities           | Motorcycle Parking (TBC) / Within 20 min to<br>Tokyo station by car / Janitor / Delivery box /<br>Elevator / Security / 24h Garbage Drop-off / Newly-<br>built (~7 y/o)                                     |