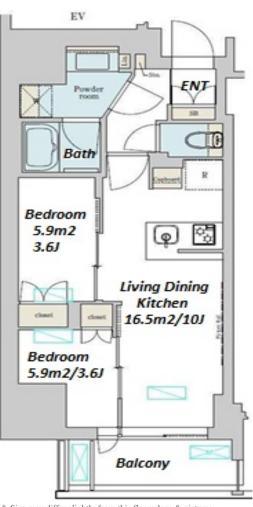

Lease Conditions

SIZE

2 BR

42.88 m<sup>2</sup>/461.55 ft<sup>2</sup>

Renters Insuarance : Required / Pet:additional deposit (  $1 \mbox{ month })$  / Pet : a small dog or a cat

ハウスレップトーキョー株式会社 #301, 1-4-15, Hiroo, Shibuya-ku, Tokyo 150-0012, Japan +81 (0)3 6427 5860 inquiry@houserep-tokyo.com