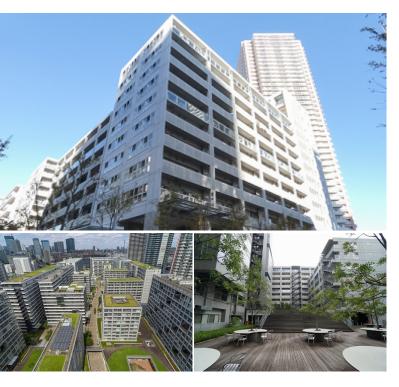

SHINONOME CANAL COURT CODAN 18

Unit No.

328

**TYPE** Access

Tatsumi Station on Yurakucho Line (9 min) Shinonome Station on Rinkai Line (10 min)

## Mid Rise Apt. in Shinonome, Tokyo Bayarea

1-9-18, Shinonome, Koto-Ku, Tokyo

\*The actual Layout & Size may differ slightly from this floor plans & pictures

HOUSEREP TOKYO INC. ハウスレップ トーキョー 株式会社

#301, 1-4-15, Hiroo, Shibuya-ku, Tokyo 150-0012, Japan +81 (0)3 6427 5860 inquiry@houserep-tokyo.com

Transaction Type: Intermediate Agent Fee: 1 month + tax

Website: www.houserep-tokyo.com

| LAYOUT                | 1 BR                                                                                                                                                                     |
|-----------------------|--------------------------------------------------------------------------------------------------------------------------------------------------------------------------|
| SIZE                  | 53.13 m <sup>2</sup> /571.88 ft <sup>2</sup>                                                                                                                             |
| RENT                  | JPY 168,000 / month                                                                                                                                                      |
| <b>Management Fee</b> | JPY12,000/month                                                                                                                                                          |
| Deposit               | 2 months Key Money 1 month                                                                                                                                               |
| Lease Term            | Standard lease for 24 months                                                                                                                                             |
| Available             | End, Apr, 2024                                                                                                                                                           |
| Renewal Fee           | 1 month                                                                                                                                                                  |
| Agent Fee             | 1 month + tax                                                                                                                                                            |
| Other Info            | Key Replacement Fee : JPY30,000 Tax not included / Guarantor Company : TBC / Auto lock / Air-Con / Separated Toilet / Balcony / CS/CATV / Floor Heating / Bathroom dryer |
| Building Information  |                                                                                                                                                                          |
| Completion            | Mar, 2004 Earthquake Resistance New                                                                                                                                      |
| Structure             | RC, 14 story                                                                                                                                                             |
| Car Parking           | JPY26,000 + tax / month                                                                                                                                                  |
| Bicycle Parking       | for 1 space ( Included )                                                                                                                                                 |
| Music<br>Instrument   | - Pet N/A                                                                                                                                                                |
| Facilities            | Motorcycle Parking (extra charge) / Delivery box / Elevator                                                                                                              |