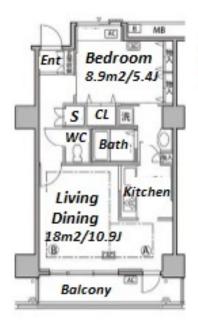

Transaction Type: Intermediate Agent Fee: 1 month + tax

Website: www.houserep-tokyo.com

| LAYOUT                | 1 BR                                                                                                                                                                     |
|-----------------------|--------------------------------------------------------------------------------------------------------------------------------------------------------------------------|
| SIZE                  | 53.13 m <sup>2</sup> /571.88 ft <sup>2</sup>                                                                                                                             |
| RENT                  | JPY 168,000 / month                                                                                                                                                      |
| <b>Management Fee</b> | JPY12,000/month                                                                                                                                                          |
| Deposit               | 2 months Key Money 1 month                                                                                                                                               |
| Lease Term            | Standard lease for 24 months                                                                                                                                             |
| Available             | End, Apr, 2024                                                                                                                                                           |
| Renewal Fee           | 1 month                                                                                                                                                                  |
| Agent Fee             | 1 month + tax                                                                                                                                                            |
| Other Info            | Key Replacement Fee : JPY30,000 Tax not included / Guarantor Company : TBC / Auto lock / Air-Con / Separated Toilet / Balcony / CS/CATV / Floor Heating / Bathroom dryer |
| Building Information  |                                                                                                                                                                          |
| Completion            | Mar, 2004 Earthquake Resistance New                                                                                                                                      |
| Structure             | RC, 14 story                                                                                                                                                             |
| Car Parking           | JPY26,000 + tax / month                                                                                                                                                  |
| Bicycle Parking       | for 1 space ( Included )                                                                                                                                                 |
| Music<br>Instrument   | - Pet N/A                                                                                                                                                                |
| Facilities            | Motorcycle Parking (extra charge) / Delivery box / Elevator                                                                                                              |