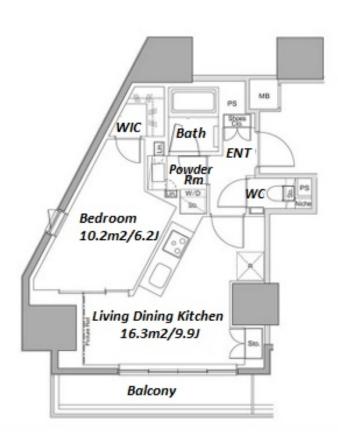

5-13-6, Roppongi, Minato-Ku, Tokyo

Lease Conditions 1BR **LAYOUT** 41.25 m<sup>2</sup>/444.01 ft<sup>2</sup> SIZE JPY 229,000 / month RENT Management Fee JPY25,000/month **Key Money Deposit** 2 months Standard lease for 24 months **Lease Term** Available Now Renewal Fee 1 month 1 month + tax**Agent Fee** Key Replacement Fee: JPY20,000 Tax not included / Guarantor Company: TBC / No Key Money / Auto lock / Air-Con / Separated Toilet / Balcony / Internet Included Other Info Penalty Fee for Early Cancellation / Musical Instrument Negotiable / Flooring / Bathroom dryer / WIC / Corner **Building Information** 

\*The actual Layout & Size may differ slightly from this floor plans & pictures.

#301, 1-4-15, Hiroo, Shibuya-ku, Tokyo 150-0012, Japan +81 (0)3 6427 5860 inquiry@houserep-tokyo.com

 $\label{thm:continuous} Transaction\ Type: Intermediate \\ Agent\ Fee: 1\ month + tax$ 