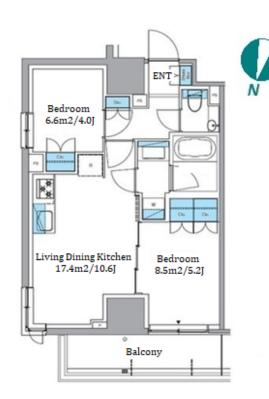

## Tower Residence in Aobadai, near Shibuya

Lease Conditions 2 BR **LAYOUT** 47.06 m<sup>2</sup>/506.54 ft<sup>2</sup> SIZE JPY 322,000 / month **RENT** JPY20,000/month Management Fee **Key Money Deposit** 2 months **Lease Term** Standard lease for 24 months Available Mid, May, 2024 Renewal Fee 1 month **Agent Fee** 1 month + taxKey Replacement Fee: JPY30,000 Tax not included / Guarantor Company: TBC / No Key Money / Auto lock / Air-Con / Separated Toilet / Other Info Balcony / Internet Included / Penalty Fee for Early Cancellation / CS/CATV / Flooring / Bathroom dryer

Elevator / Newly-built (~1 y/o)

\*The actual Layout & Size may differ slightly from this floor plans & pictures

HOUSEREP TOKYO INC. ハウスレップ トーキョー 株式会社

#301, 1-4-15, Hiroo, Shibuya-ku, Tokyo 150-0012, Japan +81 (0)3 6427 5860 inquiry@houserep-tokyo.com