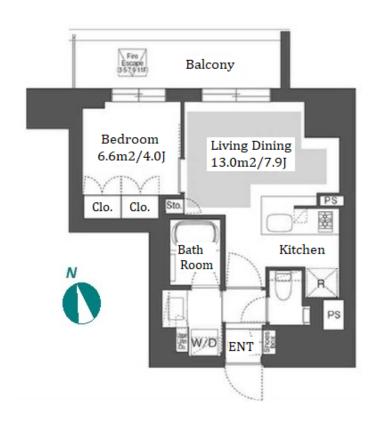

Transaction Type: Intermediate Agent Fee: 1 month + tax

Website: www.houserep-tokyo.com

| Lease Conditions      |                                                                                                                                                                                                                                            |
|-----------------------|--------------------------------------------------------------------------------------------------------------------------------------------------------------------------------------------------------------------------------------------|
| LAYOUT                | 1 BR                                                                                                                                                                                                                                       |
| SIZE                  | 36.72 m <sup>2</sup> /395.25 ft <sup>2</sup>                                                                                                                                                                                               |
| RENT                  | JPY 210,000 / month                                                                                                                                                                                                                        |
| <b>Management Fee</b> | JPY10,000/month                                                                                                                                                                                                                            |
| Deposit               | 2 months Key Money 1 month                                                                                                                                                                                                                 |
| Lease Term            | Standard lease for 24 months                                                                                                                                                                                                               |
| Available             | End, Mar, 2024                                                                                                                                                                                                                             |
| Renewal Fee           | 1 month                                                                                                                                                                                                                                    |
| Agent Fee             | 1 month + tax                                                                                                                                                                                                                              |
| Other Info            | Key Replacement Fee : JPY50,000 Tax not included / Guarantor Company : TBC / Auto lock / Air-Con / Separated Toilet / Balcony / Internet Included / Musical Instrument Negotiable / Flooring / Floor Heating / Dishwasher / Bathroom dryer |
| Building Information  |                                                                                                                                                                                                                                            |
| Completion            | Jul, 2021 Earthquake<br>Resistance New                                                                                                                                                                                                     |
| Structure             | RC, 12 story                                                                                                                                                                                                                               |
| Car Parking           | -                                                                                                                                                                                                                                          |
| Bicycle Parking       | extra charge                                                                                                                                                                                                                               |
|                       |                                                                                                                                                                                                                                            |