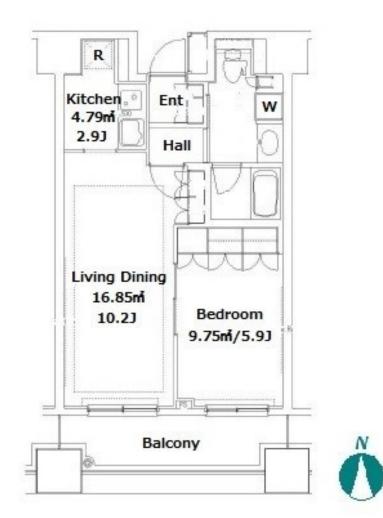

| Lease Conditions       |                                                                                                                                                                                                                                                              |                          |         |  |  |  |  |  |  |
|------------------------|--------------------------------------------------------------------------------------------------------------------------------------------------------------------------------------------------------------------------------------------------------------|--------------------------|---------|--|--|--|--|--|--|
| LAYOUT                 | 1 BR                                                                                                                                                                                                                                                         |                          |         |  |  |  |  |  |  |
| SIZE                   | 44.57 m <sup>2</sup> /479.74 ft <sup>2</sup>                                                                                                                                                                                                                 |                          |         |  |  |  |  |  |  |
| RENT                   | JPY 209,000 / month                                                                                                                                                                                                                                          |                          |         |  |  |  |  |  |  |
| Management Fee         | JPY10,000/month                                                                                                                                                                                                                                              |                          |         |  |  |  |  |  |  |
| Deposit                | 2 months                                                                                                                                                                                                                                                     | Key Money                | 1 month |  |  |  |  |  |  |
| Lease Term             | Standard lease for 24 months                                                                                                                                                                                                                                 |                          |         |  |  |  |  |  |  |
| Available              | End, Apr, 2024                                                                                                                                                                                                                                               |                          |         |  |  |  |  |  |  |
| <b>Renewal Fee</b>     | 1 month                                                                                                                                                                                                                                                      |                          |         |  |  |  |  |  |  |
| Agent Fee              | 1 month + tax                                                                                                                                                                                                                                                |                          |         |  |  |  |  |  |  |
| Other Info             | Key Replacement Fee : JPY15,000 Tax not<br>included / Guarantor Company : TBC / Auto lock /<br>Air-Con / Separated Toilet / Balcony / Penalty Fee<br>for Early Cancellation / Musical Instrument<br>Negotiable / CS/CATV / Floor Heating / Bathroom<br>dryer |                          |         |  |  |  |  |  |  |
| Building Information   |                                                                                                                                                                                                                                                              |                          |         |  |  |  |  |  |  |
| Completion             | Feb, 2006                                                                                                                                                                                                                                                    | Earthquake<br>Resistance | New     |  |  |  |  |  |  |
| Structure              | RC, 14 story                                                                                                                                                                                                                                                 |                          |         |  |  |  |  |  |  |
| Car Parking            | ng extra charge                                                                                                                                                                                                                                              |                          |         |  |  |  |  |  |  |
| <b>Bicycle Parking</b> | for 1 space (Included)                                                                                                                                                                                                                                       |                          |         |  |  |  |  |  |  |
| Music<br>Instrument    | Negotiable                                                                                                                                                                                                                                                   | Pet                      | Allowed |  |  |  |  |  |  |
| Facilities             | Motorcycle Parking (TBC) / Within 20 min to<br>Tokyo station by car / Janitor / Delivery box /<br>Elevator / Security                                                                                                                                        |                          |         |  |  |  |  |  |  |
| Remarks                |                                                                                                                                                                                                                                                              |                          |         |  |  |  |  |  |  |
|                        |                                                                                                                                                                                                                                                              |                          |         |  |  |  |  |  |  |

## Mid-rise Apt. in Ochanomizu, near Akihabara

\*The actual Layout & Size may differ slightly from this floor plans & pictures.

Transaction Type : Intermediate Agent Fee : 1 month + tax

Website : www.houserep-tokyo.com