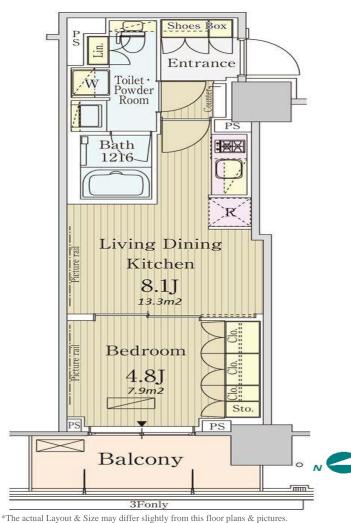

Lease Conditions

LAYOUT

SIZE

RENT

Management Fee

Deposit

Lease Term

Available

1 month + tax

/ Bathroom dryer

Mar, 2015

RC, 12 story

Negotiable

JPY44,000 + tax / month

for 1 space (Included)

34.61 m<sup>2</sup>/372.53 ft<sup>2</sup>

Standard lease for 24 months

JPY 193,000 / month

**Key Money** 

Key Replacement Fee : JPY20,000 Tax not included / Guarantor Company : TBC / Auto lock /

Air-Con / Separated Toilet / Balcony / Internet Included / Musical Instrument Negotiable / Flooring