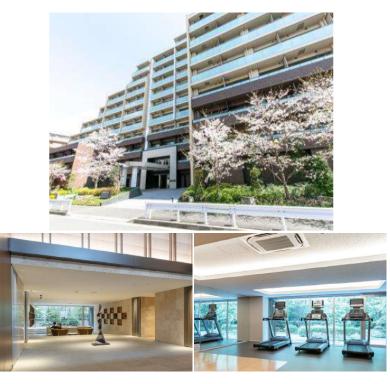

## Stylish Apartment in Gotanda, near Meguro / Ebisu

PARK AXIS IKEDAYAMA

\*The actual Layout & Size may differ slightly from this floor plans & pictures.

#301, 1-4-15, Hiroo, Shibuya-ku, Tokyo 150-0012, Japan +81 (0)3 6427 5860 inquiry@houserep-tokyo.com

| Completion          | Mar, 2015                                                                                                                          | Resistance | New     |  |
|---------------------|------------------------------------------------------------------------------------------------------------------------------------|------------|---------|--|
| Structure           | RC, 12 story                                                                                                                       |            |         |  |
| Car Parking         | JPY44,000 + tax / month                                                                                                            |            |         |  |
| Bicycle Parking     | for 1 space ( Included )                                                                                                           |            |         |  |
| Music<br>Instrument | Negotiable                                                                                                                         | Pet        | Allowed |  |
| Facilities          | Motorcycle Parking (JPY5,000 ~ 8,000 + tax / month) / Gym (( Included )) / Near Large Parks / Front desk / Delivery box / Elevator |            |         |  |