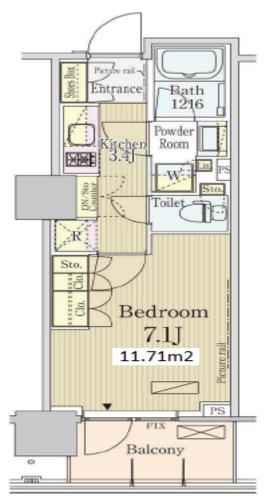

 $\label{eq:Transaction} Type: Intermediate \\ Agent Fee: 1 month + tax$ 

Website: www.houserep-tokyo.com

| Lease Conditions      |                                                                                                                                                                                                               |           |         |  |
|-----------------------|---------------------------------------------------------------------------------------------------------------------------------------------------------------------------------------------------------------|-----------|---------|--|
| LAYOUT                | Studio                                                                                                                                                                                                        |           |         |  |
| SIZE                  | 26.27 m <sup>2</sup> /282.76 ft <sup>2</sup>                                                                                                                                                                  |           |         |  |
| RENT                  | JPY 154,000 / month                                                                                                                                                                                           |           |         |  |
| <b>Management Fee</b> | -                                                                                                                                                                                                             |           |         |  |
| Deposit               | 2 months                                                                                                                                                                                                      | Key Money | 1 month |  |
| Lease Term            | Standard lease for 24 months                                                                                                                                                                                  |           |         |  |
| Available             | End, Mar, 2024                                                                                                                                                                                                |           |         |  |
| Renewal Fee           | 1 month                                                                                                                                                                                                       |           |         |  |
| Agent Fee             | 1 month + tax                                                                                                                                                                                                 |           |         |  |
| Other Info            | Key Replacement Fee : JPY20,000 Tax not included / Guarantor Company : TBC / Auto lock / Air-Con / Separated Toilet / Balcony / Internet Included / Musical Instrument Negotiable / Flooring / Bathroom dryer |           |         |  |