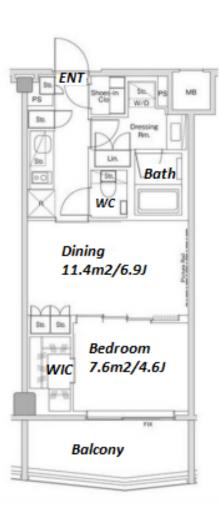

## Remarks

Lease Conditions

LAYOUT

SIZE

1 BR

37.5 m<sup>2</sup>/403.64 ft<sup>2</sup>

\*The actual Layout & Size may differ slightly from this floor plans & pictures

Transaction Type : Intermediate Agent Fee : 1 month + tax