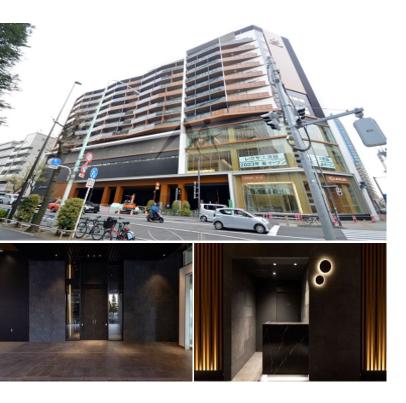

|                  | FOR RENT                 | Property ID No. :152862 |          |      |        | HOUSEREP TOKYO INC. Website : www.houserep-tokyo.com                                              |  |  |
|------------------|--------------------------|-------------------------|----------|------|--------|---------------------------------------------------------------------------------------------------|--|--|
| Property<br>Name | THE PARK HABIO SHIBUYA   |                         | Unit No. | ТҮРЕ |        | Shinnsenn Station on Keio Inokashira Line (6 min)<br>Shibuya Station on JR Yamanote Line (11 min) |  |  |
|                  | CROSS                    |                         | 406      | Apt. | Access |                                                                                                   |  |  |
| Address          | 3-1-1, Aobadai, Meguro-K | u, Tokyo                |          |      |        |                                                                                                   |  |  |

| RENT                   | JPY 218,000 / month                                                                                                                                                                                                             |                          |         |  |  |  |  |
|------------------------|---------------------------------------------------------------------------------------------------------------------------------------------------------------------------------------------------------------------------------|--------------------------|---------|--|--|--|--|
| Management Fee         | JPY10,000/month                                                                                                                                                                                                                 |                          |         |  |  |  |  |
| Deposit                | 2 months                                                                                                                                                                                                                        | Key Money                | 1 month |  |  |  |  |
| Lease Term             | Standard lease for 24 months                                                                                                                                                                                                    |                          |         |  |  |  |  |
| Available              | Mid, Apr, 2024                                                                                                                                                                                                                  |                          |         |  |  |  |  |
| <b>Renewal Fee</b>     | 1 month                                                                                                                                                                                                                         |                          |         |  |  |  |  |
| Agent Fee              | 1 month + tax                                                                                                                                                                                                                   |                          |         |  |  |  |  |
| Other Info             | Key Replacement Fee : JPY20,000 Tax not<br>included / Guarantor Company : TBC / Auto lock /<br>Air-Con / Separated Toilet / Balcony / Internet<br>Included / Musical Instrument Negotiable / Flooring<br>/ Bathroom dryer / WIC |                          |         |  |  |  |  |
| Building Information   |                                                                                                                                                                                                                                 |                          |         |  |  |  |  |
| Completion             | Jan, 2023                                                                                                                                                                                                                       | Earthquake<br>Resistance | New     |  |  |  |  |
| Structure              | SC, 11 story                                                                                                                                                                                                                    |                          |         |  |  |  |  |
| Car Parking            | N/A                                                                                                                                                                                                                             |                          |         |  |  |  |  |
| <b>Bicycle Parking</b> | JPY300 ~ 500 + tax / month                                                                                                                                                                                                      |                          |         |  |  |  |  |
| Music<br>Instrument    | Negotiable                                                                                                                                                                                                                      | Pet                      | Allowed |  |  |  |  |
| Facilities             | Motorcycle Parking (JPY10,000 + tax / month) /<br>Trunk Room (JPY5,000 + tax / month) / Near Large<br>Parks / Delivery box / Elevator / Security / Newly-<br>built (~1 y/o)                                                     |                          |         |  |  |  |  |