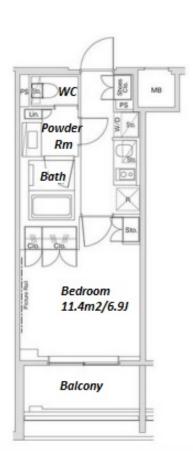

## Lease Conditions Studio LAYOUT 25.56 m<sup>2</sup>/275.12 ft<sup>2</sup> SIZE JPY 158,000 / month **RENT** Management Fee JPY10,000/month 1 month **Deposit** 2 months **Key Money Lease Term** Standard lease for 24 months Available End, Apr, 2024 **Renewal Fee** 1 month **Agent Fee** 1 month + taxKey Replacement Fee: JPY20,000 Tax not included / Guarantor Company: TBC / Auto lock / Other Info Air-Con / Separated Toilet / Balcony / Internet Included / Musical Instrument Negotiable / Flooring / Bathroom dryer **Building Information** Earthquake Jan, 2023 Completion New Resistance Structure SC, 11 story N/A Car Parking **Bicycle Parking** $JPY300 \sim 500 + tax / month$ Music Negotiable Pet Allowed Instrument Motorcycle Parking (JPY10,000 + tax / month) / Trunk Room (JPY5,000 + tax / month) / Near Large **Facilities**