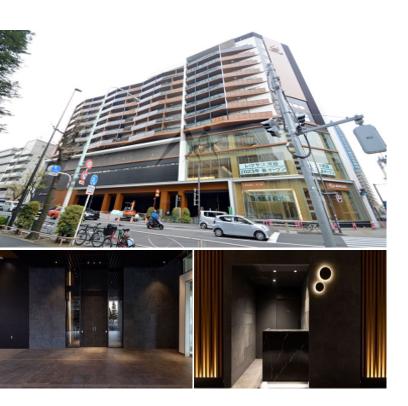

FOR RENT

**CROSS** 

Property ID No.:152860

52860 HOUSEREP TOKYO INC.

Unit No. TYPE

622 Apt.

Access

 $Shinnsenn \ {\it Station} \ on \ Keio \ Inokashira \ {\it Line} \ (6 \ min) \\ Shibuya \ {\it Station} \ on \ JR \ Yamanote \ {\it Line} \ (11 \ min)$ 

Website: www.houserep-tokyo.com

Address

**Property** 

Name

3-1-1, Aobadai, Meguro-Ku, Tokyo

THE PARK HABIO SHIBUYA

\*The actual Layout & Size may differ slightly from this floor plans & pictures

HouseRep Tokyo Inc. ハウスレップトーキョー株式会社

## Lease Conditions Studio LAYOUT 25.56 m<sup>2</sup>/275.12 ft<sup>2</sup> SIZE JPY 158,000 / month **RENT** Management Fee JPY10,000/month 1 month **Deposit** 2 months **Key Money Lease Term** Standard lease for 24 months Available End, Apr, 2024 **Renewal Fee** 1 month **Agent Fee** 1 month + taxKey Replacement Fee: JPY20,000 Tax not included / Guarantor Company: TBC / Auto lock / Other Info Air-Con / Separated Toilet / Balcony / Internet Included / Musical Instrument Negotiable / Flooring / Bathroom dryer **Building Information** Earthquake Jan, 2023 Completion New Resistance Structure SC, 11 story N/A Car Parking **Bicycle Parking** $JPY300 \sim 500 + tax / month$ Music Negotiable Pet Allowed Instrument Motorcycle Parking (JPY10,000 + tax / month) / Trunk Room (JPY5,000 + tax / month) / Near Large **Facilities**