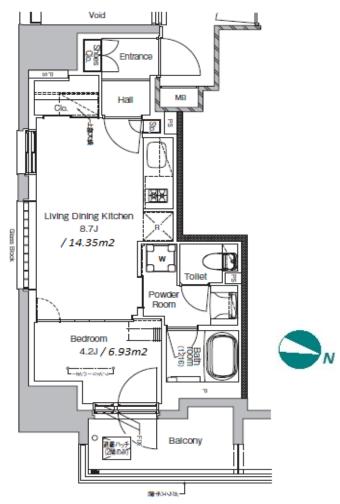

**TYPE** 

Address 29-10, Tobehoncho, Nishi-Ku, Yokohama-Shi, Kanagawa Yokohama Station on Toyoko Line (15 min)

Unit No.

Stylish Mid Rise Apt. near "Tobe" stn and "Yokohama" stn.

**Property** 

Name

\*The actual Layout & Size may differ slightly from this floor plans & pictures.