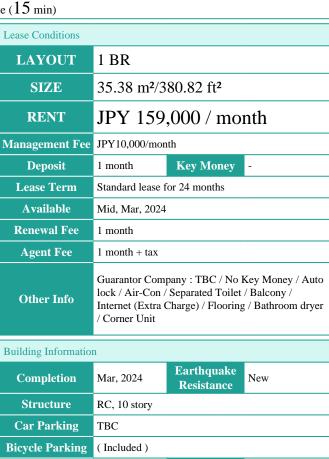

**TYPE** 

Address 29-10, Tobehoncho, Nishi-Ku, Yokohama-Shi, Kanagawa Yokohama Station on Toyoko Line (15 min)

Unit No.

Stylish Mid Rise Apt. near "Tobe" stn and "Yokohama" stn.

**Property** 

Name

\*The actual Layout & Size may differ slightly from this floor plans & pictures.

Website: www.houserep-tokyo.com

Tobe Station on Keikyu Line (2 min)

Near Large Parks / Delivery box / Elevator / Close to Station / 24h Garbage Drop-off / Newly-built (~1 y/o)

Pet

Negotiable

Remarks

Music

Instrument

Renters Insuarance : Required / Bicycle parking : Registration fee: 5,500yen