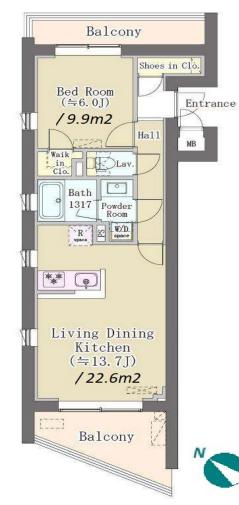

Transaction Type : Intermediate Agent Fee : 1 month + tax

Website : www.houserep-tokyo.com

| Lease Conditions     |                                                                                                                                            |  |  |  |  |  |
|----------------------|--------------------------------------------------------------------------------------------------------------------------------------------|--|--|--|--|--|
| LAYOUT               | 1 BR                                                                                                                                       |  |  |  |  |  |
| SIZE                 | 48.13 m²/518.06 ft²                                                                                                                        |  |  |  |  |  |
| RENT                 | JPY 203,000 / month                                                                                                                        |  |  |  |  |  |
| Management Fee       | JPY10,000/month                                                                                                                            |  |  |  |  |  |
| Deposit              | 1 month Key Money 1 month                                                                                                                  |  |  |  |  |  |
| Lease Term           | Standard lease for 24 months                                                                                                               |  |  |  |  |  |
| Available            | Now                                                                                                                                        |  |  |  |  |  |
| Renewal Fee          | 1 month                                                                                                                                    |  |  |  |  |  |
| Agent Fee            | 1 month + tax                                                                                                                              |  |  |  |  |  |
| Other Info           | Guarantor Company : TBC / Auto lock / Air-Con /<br>Separated Toilet / Balcony / CS/CATV / Flooring /<br>Bathroom dryer / WIC / Corner Unit |  |  |  |  |  |
| Building Information |                                                                                                                                            |  |  |  |  |  |
| Completion           | Feb, 2024 Earthquake<br>Resistance New                                                                                                     |  |  |  |  |  |
| Structure            | RC, 4 story                                                                                                                                |  |  |  |  |  |
| Car Parking          | N/A                                                                                                                                        |  |  |  |  |  |
| Bicycle Parking      | for 1 space ( Included )                                                                                                                   |  |  |  |  |  |
| Music<br>Instrument  | - Pet -                                                                                                                                    |  |  |  |  |  |
| Facilities           | Near Large Parks / Delivery box / Elevator / 24h<br>Garbage Drop-off / Low-rise / Newly-built (~1 y/o)                                     |  |  |  |  |  |
| Remarks              |                                                                                                                                            |  |  |  |  |  |
|                      |                                                                                                                                            |  |  |  |  |  |