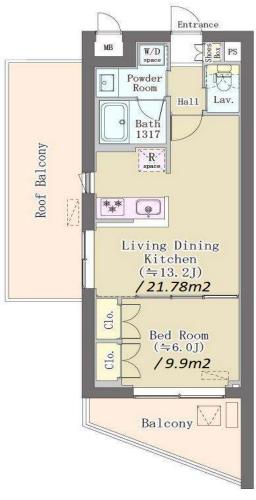

Transaction Type: Intermediate Agent Fee: 1 month + tax

Website: www.houserep-tokyo.com

| Lease Conditions      |                                                                                                                                                       |                          |         |
|-----------------------|-------------------------------------------------------------------------------------------------------------------------------------------------------|--------------------------|---------|
| LAYOUT                | 1 BR                                                                                                                                                  |                          |         |
| SIZE                  | 44.94 m²/483.73 ft²                                                                                                                                   |                          |         |
| RENT                  | JPY 198,000 / month                                                                                                                                   |                          |         |
| <b>Management Fee</b> | JPY10,000/month                                                                                                                                       |                          |         |
| Deposit               | 1 month                                                                                                                                               | Key Money                | 1 month |
| Lease Term            | Standard lease for 24 months                                                                                                                          |                          |         |
| Available             | Now                                                                                                                                                   |                          |         |
| Renewal Fee           | 1 month                                                                                                                                               |                          |         |
| Agent Fee             | 1 month + tax                                                                                                                                         |                          |         |
| Other Info            | Guarantor Company: TBC / Auto lock / Air-Con /<br>Separated Toilet / Balcony / Roof Balcony /<br>CS/CATV / Flooring / Bathroom dryer / Corner<br>Unit |                          |         |
| Building Information  |                                                                                                                                                       |                          |         |
| Completion            | Feb, 2024                                                                                                                                             | Earthquake<br>Resistance | New     |
| Structure             | RC, 4 story                                                                                                                                           |                          |         |
| Car Parking           | N/A                                                                                                                                                   |                          |         |
| Bicycle Parking       | for 1 space ( Included )                                                                                                                              |                          |         |
| Music<br>Instrument   | -                                                                                                                                                     | Pet                      | -       |
| Facilities            | Near Large Parks / Delivery box / Elevator / 24h<br>Garbage Drop-off / Low-rise / Newly-built (~1 y/o)                                                |                          |         |