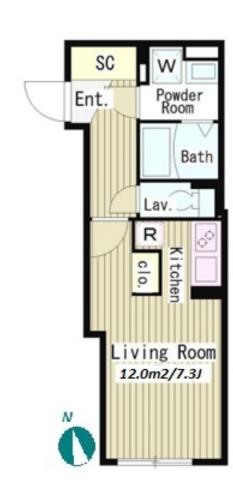

inquiry@houserep-tokyo.com

+81 (0)3 6427 5860

 $\label{eq:Transaction} Type: Intermediate \\ Agent Fee: 1 month + tax$ 

Website: www.houserep-tokyo.com

Remarks

Renters Insuarance : Required

| <i>5</i> mm)          |                                                                                                                                                                             |                          |         |
|-----------------------|-----------------------------------------------------------------------------------------------------------------------------------------------------------------------------|--------------------------|---------|
| Lease Conditions      |                                                                                                                                                                             |                          |         |
| LAYOUT                | Studio                                                                                                                                                                      |                          |         |
| SIZE                  | 27.04 m <sup>2</sup> /291.05 ft <sup>2</sup>                                                                                                                                |                          |         |
| RENT                  | JPY 123,000 / month                                                                                                                                                         |                          |         |
| <b>Management Fee</b> | -                                                                                                                                                                           |                          |         |
| Deposit               | 2 months                                                                                                                                                                    | Key Money                | 1 month |
| Lease Term            | Standard lease for 24 months                                                                                                                                                |                          |         |
| Available             | End, Apr, 2024                                                                                                                                                              |                          |         |
| Renewal Fee           | 1 month                                                                                                                                                                     |                          |         |
| Agent Fee             | 1 month + tax                                                                                                                                                               |                          |         |
| Other Info            | Key Replacement Fee: JPY20,000 Tax not included / Guarantor Company: TBC / Auto lock / Air-Con / Separated Toilet / Internet Included / CS/CATV / Flooring / Bathroom dryer |                          |         |
| Building Information  |                                                                                                                                                                             |                          |         |
| Completion            | Apr, 2017                                                                                                                                                                   | Earthquake<br>Resistance | New     |
| Structure             | RC, 4 story                                                                                                                                                                 |                          |         |
| Car Parking           | N/A                                                                                                                                                                         |                          |         |
| Bicycle Parking       | for 1 space ( Included )                                                                                                                                                    |                          |         |
| Music<br>Instrument   | -                                                                                                                                                                           | Pet                      | -       |
| Facilities            | Within 20 min walk to Roppongi / Near Large<br>Parks / Delivery box / Elevator / Low-rise                                                                                   |                          |         |