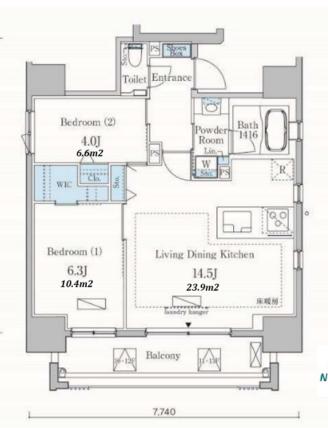

Transaction Type : Intermediate Agent Fee : 1 month + tax

Website : www.houserep-tokyo.com

57.01 m<sup>2</sup>/613.65 ft<sup>2</sup> SIZE JPY 380,000 / month RENT Management Fee JPY20,000/month **Key Money** Deposit 2 months Standard lease for 24 months Lease Term Available End, Mar, 2024 **Renewal Fee** 1 month 1 month + tax**Agent Fee** Key Replacement Fee : JPY20,000 Tax not included / Guarantor Company : TBC / No Key Money / Auto lock / Air-Con / Separated Toilet / **Other Info** Balcony / Penalty Fee for Early Cancellation / Flooring / Floor Heating / IH Stoves / Bathroom dryer / WIC **Building Information** Earthquake Feb, 2019 Completion New Resistance RC, 13 story Structure **Car Parking** N/A JPY300 + tax / month **Bicycle Parking** Music Pet Allowed Instrument Motorcycle Parking (TBC) / Within 20 min walk to Facilities Roppongi / Near Large Parks / Delivery box / Elevator Remarks

Lease Conditions

LAYOUT

2 BR

Renters Insuarance : Required / Pet:additional deposit ( 1 month ) / Pet : a small dog or up to two cats / Pet : Negotiable