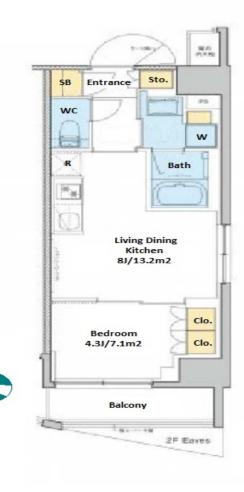

#301, 1-4-15, Hiroo, Shibuya-ku, Tokyo 150-0012, Japan +81 (0)3 6427 5860 inquiry@houserep-tokyo.com

Transaction Type: Intermediate Agent Fee: 1 month + tax

Website: www.houserep-tokyo.com

| Lease Conditions      |                                                                                                                                                                              |                          |         |
|-----------------------|------------------------------------------------------------------------------------------------------------------------------------------------------------------------------|--------------------------|---------|
| LAYOUT                | 1 BR                                                                                                                                                                         |                          |         |
| SIZE                  | 33.39 m <sup>2</sup> /359.4 ft <sup>2</sup>                                                                                                                                  |                          |         |
| RENT                  | JPY 158,000 / month                                                                                                                                                          |                          |         |
| <b>Management Fee</b> | JPY15,000/month                                                                                                                                                              |                          |         |
| Deposit               | 1 month                                                                                                                                                                      | Key Money                | 1 month |
| Lease Term            | Standard lease for 24 months                                                                                                                                                 |                          |         |
| Available             | Now                                                                                                                                                                          |                          |         |
| Renewal Fee           | 1 month                                                                                                                                                                      |                          |         |
| Agent Fee             | 1 month + tax                                                                                                                                                                |                          |         |
| Other Info            | Key Replacement Fee : JPY30,000 Tax not included / Guarantor Company : TBC / Auto lock / Air-Con / Separated Toilet / Balcony / Internet Included / CS/CATV / Bathroom dryer |                          |         |
| Building Information  |                                                                                                                                                                              |                          |         |
| Completion            | Mar, 2022                                                                                                                                                                    | Earthquake<br>Resistance | New     |
| Structure             | RC, 13 story                                                                                                                                                                 |                          |         |
| Car Parking           | JPY45,000 + tax / month                                                                                                                                                      |                          |         |
| Bicycle Parking       | JPY200 ~ 300 + tax / month                                                                                                                                                   |                          |         |
| Music<br>Instrument   | -                                                                                                                                                                            | Pet                      |         |
| Facilities            | Motorcycle Parking (TBC) / Delivery box /<br>Elevator / Security / Newly-built (~7 y/o)                                                                                      |                          |         |