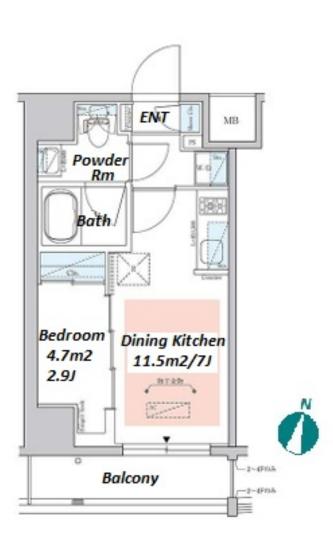

| imanote Line (12 min) |                                                                                                                                                                                                                             |                          |     |
|-----------------------|-----------------------------------------------------------------------------------------------------------------------------------------------------------------------------------------------------------------------------|--------------------------|-----|
| Lease Conditions      |                                                                                                                                                                                                                             |                          |     |
| LAYOUT                | 1 BR                                                                                                                                                                                                                        |                          |     |
| SIZE                  | 25.34 m <sup>2</sup> /272.75 ft <sup>2</sup>                                                                                                                                                                                |                          |     |
| RENT                  | JPY 144,000 / month                                                                                                                                                                                                         |                          |     |
| <b>Management Fee</b> | JPY15,000/month                                                                                                                                                                                                             |                          |     |
| Deposit               | 2 months                                                                                                                                                                                                                    | Key Money                | -   |
| Lease Term            | Standard lease for 24 months                                                                                                                                                                                                |                          |     |
| Available             | End, Apr, 2024                                                                                                                                                                                                              |                          |     |
| Renewal Fee           | 1 month                                                                                                                                                                                                                     |                          |     |
| Agent Fee             | 1 month + tax                                                                                                                                                                                                               |                          |     |
| Other Info            | Key Replacement Fee: JPY20,000 Tax not included / Guarantor Company: TBC / No Key Money / Auto lock / Air-Con / Separated Toilet / Balcony / Penalty Fee for Early Cancellation / Flooring / Floor Heating / Bathroom dryer |                          |     |
| Building Information  |                                                                                                                                                                                                                             |                          |     |
| Completion            | Aug, 2021                                                                                                                                                                                                                   | Earthquake<br>Resistance | New |
| Structure             | RC, 14 story                                                                                                                                                                                                                |                          |     |
| Car Parking           | N/A                                                                                                                                                                                                                         |                          |     |
| Bicycle Parking       | for 1 space JPY500 + tax / month                                                                                                                                                                                            |                          |     |
| Music<br>Instrument   | -                                                                                                                                                                                                                           | Pet                      | -   |
| Facilities            | Motorcycle Parking (TBC) / Delivery box /<br>Elevator                                                                                                                                                                       |                          |     |
| Remarks               |                                                                                                                                                                                                                             |                          |     |