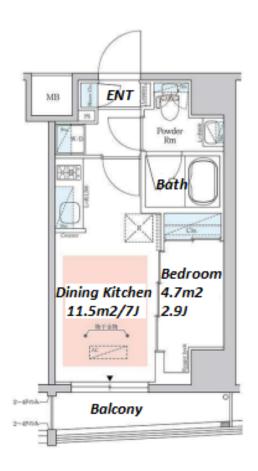

Remarks

Renters Insuarance: Required

| manote Line (12 min)  |                                                                                                                                                                                                                             |                          |     |
|-----------------------|-----------------------------------------------------------------------------------------------------------------------------------------------------------------------------------------------------------------------------|--------------------------|-----|
| Lease Conditions      |                                                                                                                                                                                                                             |                          |     |
| LAYOUT                | 1 BR                                                                                                                                                                                                                        |                          |     |
| SIZE                  | 25.34 m <sup>2</sup> /272.75 ft <sup>2</sup>                                                                                                                                                                                |                          |     |
| RENT                  | JPY 144,000 / month                                                                                                                                                                                                         |                          |     |
| <b>Management Fee</b> | JPY15,000/month                                                                                                                                                                                                             |                          |     |
| Deposit               | 2 months Key Money -                                                                                                                                                                                                        |                          |     |
| Lease Term            | Standard lease for 24 months                                                                                                                                                                                                |                          |     |
| Available             | End, Apr, 2024                                                                                                                                                                                                              |                          |     |
| Renewal Fee           | 1 month                                                                                                                                                                                                                     |                          |     |
| Agent Fee             | 1 month + tax                                                                                                                                                                                                               |                          |     |
| Other Info            | Key Replacement Fee: JPY20,000 Tax not included / Guarantor Company: TBC / No Key Money / Auto lock / Air-Con / Separated Toilet / Balcony / Penalty Fee for Early Cancellation / Flooring / Floor Heating / Bathroom dryer |                          |     |
| Building Information  |                                                                                                                                                                                                                             |                          |     |
| Completion            | Aug, 2021                                                                                                                                                                                                                   | Earthquake<br>Resistance | New |
| Structure             | RC, 14 story                                                                                                                                                                                                                |                          |     |
| Car Parking           | N/A                                                                                                                                                                                                                         |                          |     |
| Bicycle Parking       | for 1 space JPY500 + tax / month                                                                                                                                                                                            |                          |     |
| Music<br>Instrument   | -                                                                                                                                                                                                                           | Pet                      | -   |
| Facilities            | Motorcycle Parking (TBC) / Delivery box / Elevator                                                                                                                                                                          |                          |     |