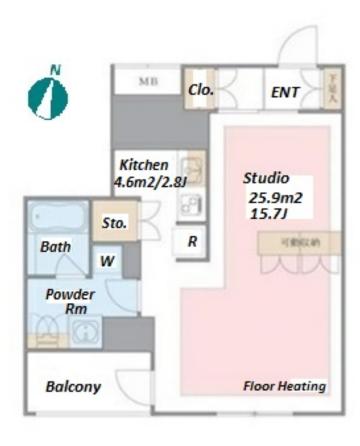

Tatsumi Station on Yurakucho Line (11 min) Toyosu Station on Yurakucho Line (12 min)

Address 1-9-22, Shinonome, Koto-Ku, Tokyo

**Property** 

Name

| Lease Conditions |                                                                                                                                                                                                                    |  |  |
|------------------|--------------------------------------------------------------------------------------------------------------------------------------------------------------------------------------------------------------------|--|--|
| LAYOUT           | Studio                                                                                                                                                                                                             |  |  |
| SIZE             | 43.57 m <sup>2</sup> /468.98 ft <sup>2</sup>                                                                                                                                                                       |  |  |
| RENT             | JPY 149,000 / month                                                                                                                                                                                                |  |  |
| Management Fee   | JPY7,000/month                                                                                                                                                                                                     |  |  |
| Deposit          | 2 months Key Money -                                                                                                                                                                                               |  |  |
| Lease Term       | Fixed term lease for 24 months                                                                                                                                                                                     |  |  |
| Available        | End, Apr, 2024                                                                                                                                                                                                     |  |  |
| Renewal Fee      | -                                                                                                                                                                                                                  |  |  |
| Agent Fee        | 1 month + tax                                                                                                                                                                                                      |  |  |
| Other Info       | Key Replacement Fee: JPY25,000 Tax not included / Guarantor Company: TBC / No Key Money / Air-Con / Separated Toilet / Balcony / Internet Included / Penalty Fee for Early Cancellation / Flooring / Floor Heating |  |  |