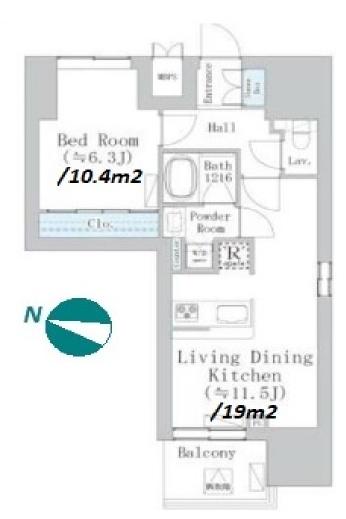

Transaction Type: Intermediate Agent Fee: 1 month + tax

Website: www.houserep-tokyo.com

Renters Insuarance : Required

| True Enic (O min)     |                                                                                                                       |                          |         |
|-----------------------|-----------------------------------------------------------------------------------------------------------------------|--------------------------|---------|
| Lease Conditions      |                                                                                                                       |                          |         |
| LAYOUT                | 1 BR                                                                                                                  |                          |         |
| SIZE                  | 43.86 m <sup>2</sup> /472.1 ft <sup>2</sup>                                                                           |                          |         |
| RENT                  | JPY 147,000 / month                                                                                                   |                          |         |
| <b>Management Fee</b> | JPY15,000/month                                                                                                       |                          |         |
| Deposit               | 1 month                                                                                                               | Key Money                | 1 month |
| Lease Term            | Standard lease for 24 months                                                                                          |                          |         |
| Available             | Early, Apr, 2024                                                                                                      |                          |         |
| Renewal Fee           | 1 month                                                                                                               |                          |         |
| Agent Fee             | 1 month + tax                                                                                                         |                          |         |
| Other Info            | Guarantor Company: TBC / Auto lock / Air-Con /<br>Separated Toilet / Internet Included / Flooring /<br>Bathroom dryer |                          |         |
| Building Information  |                                                                                                                       |                          |         |
| Completion            | Mar, 2024                                                                                                             | Earthquake<br>Resistance | New     |
| Structure             | RC, 14 story                                                                                                          |                          |         |
| Car Parking           | N/A                                                                                                                   |                          |         |
| Bicycle Parking       | for 1 space ( Included )                                                                                              |                          |         |
| Music<br>Instrument   | -                                                                                                                     | Pet                      | N/A     |
| Facilities            | Motorcycle Parking (extra charge) / Delivery box / Elevator / Security / Close to Station / Newly-built (~1 y/o)      |                          |         |
| Remarks               |                                                                                                                       |                          |         |