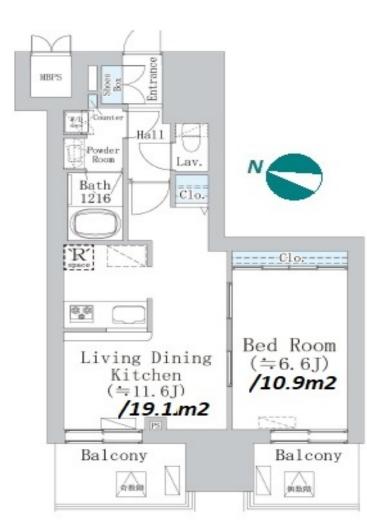

Transaction Type: Intermediate Agent Fee: 1 month + tax

Website: www.houserep-tokyo.com

| Lease Conditions       |                                                                                                                        |                          |         |
|------------------------|------------------------------------------------------------------------------------------------------------------------|--------------------------|---------|
| LAYOUT                 | 1 BR                                                                                                                   |                          |         |
| SIZE                   | 43.71 m <sup>2</sup> /470.49 ft <sup>2</sup>                                                                           |                          |         |
| RENT                   | JPY 147,000 / month                                                                                                    |                          |         |
| <b>Management Fee</b>  | JPY15,000/month                                                                                                        |                          |         |
| Deposit                | 1 month                                                                                                                | Key Money                | 1 month |
| Lease Term             | Standard lease for 24 months                                                                                           |                          |         |
| Available              | Early, Apr, 2024                                                                                                       |                          |         |
| Renewal Fee            | 1 month                                                                                                                |                          |         |
| Agent Fee              | 1 month + tax                                                                                                          |                          |         |
| Other Info             | Guarantor Company : TBC / Auto lock / Air-Con /<br>Separated Toilet / Internet Included / Flooring /<br>Bathroom dryer |                          |         |
| Building Information   |                                                                                                                        |                          |         |
| Completion             | Mar, 2024                                                                                                              | Earthquake<br>Resistance | New     |
| Structure              | RC, 14 story                                                                                                           |                          |         |
| Car Parking            | N/A                                                                                                                    |                          |         |
| <b>Bicycle Parking</b> | for 1 space (Included)                                                                                                 |                          |         |
| Music<br>Instrument    | -                                                                                                                      | Pet                      | N/A     |
| Facilities             | Motorcycle Parking (extra charge) / Delivery box / Elevator / Security / Close to Station / Newly-built (~1 y/o)       |                          |         |