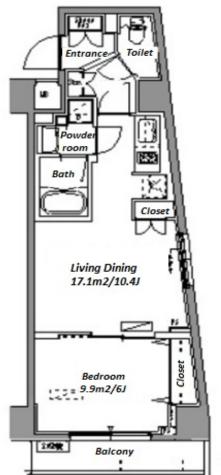

## Lease Conditions 1 BR **LAYOUT** 42.21 m<sup>2</sup>/454.34 ft<sup>2</sup> SIZE JPY 159,000 / month RENT Management Fee JPY10,000/month **Deposit** 2 months **Key Money** 1 month Standard lease for 24 months **Lease Term** Available Now Renewal Fee 1 month **Agent Fee** 1 month + taxKey Replacement Fee: JPY15,000 Tax not included / Guarantor Company: TBC / Auto lock / Air-Con / Separated Toilet / Balcony / Internet (Extra Charge) / Other Info Penalty Fee for Early Cancellation / Musical Instrument Negotiable / CS/CATV / Flooring / Bathroom dryer / Corner Unit