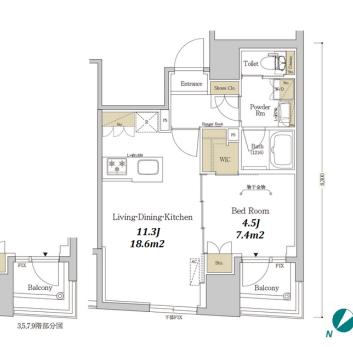

Stylish Mid Rise Apt. in Nihonbashi, near Suitengu and Ningyocho stn.

| Lease Conditions     |                                                                                                                                                                                                                                 |  |  |  |  |
|----------------------|---------------------------------------------------------------------------------------------------------------------------------------------------------------------------------------------------------------------------------|--|--|--|--|
|                      | 1 DD                                                                                                                                                                                                                            |  |  |  |  |
| LAYOUT               | 1 BR                                                                                                                                                                                                                            |  |  |  |  |
| SIZE                 | 40.9 m <sup>2</sup> /440.24 ft <sup>2</sup>                                                                                                                                                                                     |  |  |  |  |
| RENT                 | JPY 214,000 / month                                                                                                                                                                                                             |  |  |  |  |
| Management Fee       | JPY15,000/month                                                                                                                                                                                                                 |  |  |  |  |
| Deposit              | 2 months Key Money -                                                                                                                                                                                                            |  |  |  |  |
| Lease Term           | Standard lease for 24 months                                                                                                                                                                                                    |  |  |  |  |
| Available            | End, Mar, 2024                                                                                                                                                                                                                  |  |  |  |  |
| Renewal Fee          | 1 month                                                                                                                                                                                                                         |  |  |  |  |
| Agent Fee            | 1 month + tax                                                                                                                                                                                                                   |  |  |  |  |
| Other Info           | Key Replacement Fee : JPY20,000 Tax not<br>included / Guarantor Company : TBC / No Key<br>Money / Auto lock / Air-Con / Separated Toilet /<br>Balcony / Penalty Fee for Early Cancellation /<br>Flooring / Bathroom dryer / WIC |  |  |  |  |
| Building Information |                                                                                                                                                                                                                                 |  |  |  |  |
| Completion           | Jan, 2020 Earthquake<br>Resistance New                                                                                                                                                                                          |  |  |  |  |
| Structure            | RC, 10 story                                                                                                                                                                                                                    |  |  |  |  |
| Car Parking          | ТВС                                                                                                                                                                                                                             |  |  |  |  |
| Bicycle Parking      | for 1 space JPY500 + tax / month                                                                                                                                                                                                |  |  |  |  |
| Music<br>Instrument  | - Pet N/A                                                                                                                                                                                                                       |  |  |  |  |
| Facilities           | Janitor / Delivery box / Elevator / Security / Close<br>to Station / Newly-built (~7 y/o)                                                                                                                                       |  |  |  |  |
| Remarks              |                                                                                                                                                                                                                                 |  |  |  |  |
|                      |                                                                                                                                                                                                                                 |  |  |  |  |