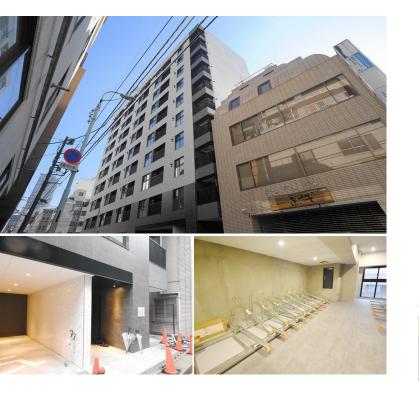

|         | FOR RENT                                     | Property ID No. :152752 |          |      |        | HOUSEREP TOKYO INC. Website : www.houserep-tokyo.com                                          |
|---------|----------------------------------------------|-------------------------|----------|------|--------|-----------------------------------------------------------------------------------------------|
|         | URBANEX NIHONBASHI<br>SUITENGU               |                         | Unit No. | ТҮРЕ | Access | Suitennguumae Station on Hanzomon Line (3 min)<br>Ninngyouchou Station on Hibiya Line (5 min) |
|         |                                              |                         | 505      | Apt. |        |                                                                                               |
| Address | -18-4, Nihombashikakigaracho, Chuo-Ku, Tokyo |                         |          |      |        | Kayabachou Station on Tozai Line (6 min)                                                      |

Stylish Mid Rise Apt. in Nihonbashi, near Suitengu and Ningyocho stn.

| Lease Conditions     |                                                                                                                                                                                                                                 |  |  |  |  |
|----------------------|---------------------------------------------------------------------------------------------------------------------------------------------------------------------------------------------------------------------------------|--|--|--|--|
|                      | 1 DD                                                                                                                                                                                                                            |  |  |  |  |
| LAYOUT               | 1 BR                                                                                                                                                                                                                            |  |  |  |  |
| SIZE                 | 40.9 m <sup>2</sup> /440.24 ft <sup>2</sup>                                                                                                                                                                                     |  |  |  |  |
| RENT                 | JPY 214,000 / month                                                                                                                                                                                                             |  |  |  |  |
| Management Fee       | JPY15,000/month                                                                                                                                                                                                                 |  |  |  |  |
| Deposit              | 2 months Key Money -                                                                                                                                                                                                            |  |  |  |  |
| Lease Term           | Standard lease for 24 months                                                                                                                                                                                                    |  |  |  |  |
| Available            | End, Mar, 2024                                                                                                                                                                                                                  |  |  |  |  |
| Renewal Fee          | 1 month                                                                                                                                                                                                                         |  |  |  |  |
| Agent Fee            | 1 month + tax                                                                                                                                                                                                                   |  |  |  |  |
| Other Info           | Key Replacement Fee : JPY20,000 Tax not<br>included / Guarantor Company : TBC / No Key<br>Money / Auto lock / Air-Con / Separated Toilet /<br>Balcony / Penalty Fee for Early Cancellation /<br>Flooring / Bathroom dryer / WIC |  |  |  |  |
| Building Information |                                                                                                                                                                                                                                 |  |  |  |  |
| Completion           | Jan, 2020 Earthquake<br>Resistance New                                                                                                                                                                                          |  |  |  |  |
| Structure            | RC, 10 story                                                                                                                                                                                                                    |  |  |  |  |
| Car Parking          | ТВС                                                                                                                                                                                                                             |  |  |  |  |
| Bicycle Parking      | for 1 space JPY500 + tax / month                                                                                                                                                                                                |  |  |  |  |
| Music<br>Instrument  | - Pet N/A                                                                                                                                                                                                                       |  |  |  |  |
| Facilities           | Janitor / Delivery box / Elevator / Security / Close<br>to Station / Newly-built (~7 y/o)                                                                                                                                       |  |  |  |  |
| Remarks              |                                                                                                                                                                                                                                 |  |  |  |  |
|                      |                                                                                                                                                                                                                                 |  |  |  |  |