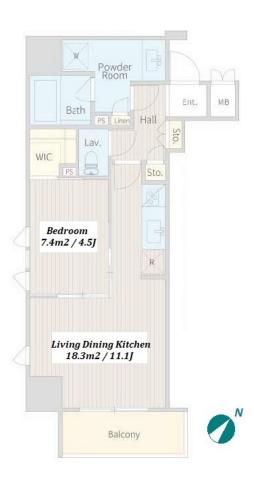

## Stylish Apt. in Kagurazaka

inquiry@houserep-tokyo.com

+81 (0)3 6427 5860

Transaction Type : Intermediate Agent Fee : 1 month + tax

Website: www.houserep-tokyo.com

Remarks

Renters Insuarance : Required

| Lease Conditions      |                                                                                                                                                                                     |                          |         |
|-----------------------|-------------------------------------------------------------------------------------------------------------------------------------------------------------------------------------|--------------------------|---------|
| LAYOUT                | 1 BR                                                                                                                                                                                |                          |         |
| SIZE                  | 41.59 m <sup>2</sup> /447.67 ft <sup>2</sup>                                                                                                                                        |                          |         |
| RENT                  | JPY 207,000 / month                                                                                                                                                                 |                          |         |
| <b>Management Fee</b> | JPY10,000/month                                                                                                                                                                     |                          |         |
| Deposit               | 2 months                                                                                                                                                                            | Key Money                | 1 month |
| Lease Term            | Standard lease for 24 months                                                                                                                                                        |                          |         |
| Available             | End, May, 2024                                                                                                                                                                      |                          |         |
| Renewal Fee           | 1 month                                                                                                                                                                             |                          |         |
| Agent Fee             | 1 month + tax                                                                                                                                                                       |                          |         |
| Other Info            | Key Replacement Fee : JPY20,000 Tax not included / Guarantor Company : TBC / Auto lock / Air-Con / Separated Toilet / Balcony / Internet Included / Flooring / Bathroom dryer / WIC |                          |         |
| Building Information  |                                                                                                                                                                                     |                          |         |
| Completion            | Mar, 2022                                                                                                                                                                           | Earthquake<br>Resistance | New     |
| Structure             | RC, 12 story                                                                                                                                                                        |                          |         |
| Car Parking           | N/A                                                                                                                                                                                 |                          |         |
| Bicycle Parking       | for 1 space (Included)                                                                                                                                                              |                          |         |
| Music<br>Instrument   | -                                                                                                                                                                                   | Pet                      | -       |
| Facilities            | Delivery box / Elevator / Close to Station / Newlybuilt (~7 y/o)                                                                                                                    |                          |         |