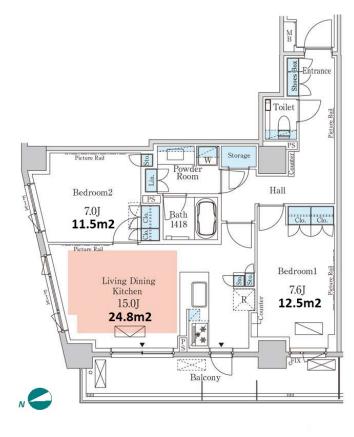

## Mid rise apartment in TOKYO near Azabujuban Sta.

2 BR **LAYOUT** 73.89 m<sup>2</sup>/795.34 ft<sup>2</sup> SIZE JPY 485,000 / month RENT Management Fee JPY15,000/month **Key Money Deposit** 2 months Fixed term lease for 24 months **Lease Term** Available Mid, Mar, 2024 Renewal Fee 1 month + tax**Agent Fee** Guarantor Company: TBC / No Key Money / Auto lock / Air-Con / Separated Toilet / Balcony / Other Info CS/CATV / Floor Heating / Dishwasher / Bathroom dryer **Building Information** 

\*The actual Layout & Size may differ slightly from this floor plans & pictures.

#301, 1-4-15, Hiroo, Shibuya-ku, Tokyo 150-0012, Japan +81 (0)3 6427 5860 inquiry@houserep-tokyo.com

 $\label{thm:continuous} Transaction \ Type: Intermediate \\ Agent \ Fee: 1 \ month + tax$ 