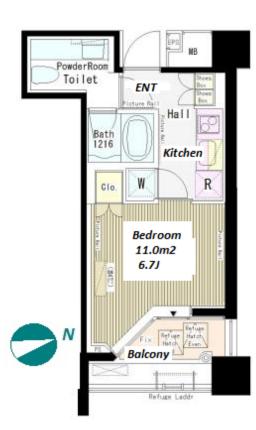

Transaction Type: Intermediate Agent Fee: 1 month + tax

Website: www.houserep-tokyo.com

Renters Insuarance: Required

| Ginza Line (13 min)   |                                                                                                                                                                                                       |                          |            |
|-----------------------|-------------------------------------------------------------------------------------------------------------------------------------------------------------------------------------------------------|--------------------------|------------|
| Lease Conditions      |                                                                                                                                                                                                       |                          |            |
| LAYOUT                | Studio                                                                                                                                                                                                |                          |            |
| SIZE                  | 25.96 m <sup>2</sup> /279.43 ft <sup>2</sup>                                                                                                                                                          |                          |            |
| RENT                  | JPY 140,000 / month                                                                                                                                                                                   |                          |            |
| <b>Management Fee</b> | JPY10,000/month                                                                                                                                                                                       |                          |            |
| Deposit               | 2 months                                                                                                                                                                                              | <b>Key Money</b>         | 1 month    |
| Lease Term            | Standard lease for 24 months                                                                                                                                                                          |                          |            |
| Available             | Early, Apr, 2024                                                                                                                                                                                      |                          |            |
| Renewal Fee           | 1 month                                                                                                                                                                                               |                          |            |
| Agent Fee             | 1 month + tax                                                                                                                                                                                         |                          |            |
| Other Info            | Key Replacement Fee : JPY20,000 Tax not included / Guarantor Company : TBC / Auto lock / Air-Con / Separated Toilet / Balcony / Musical Instrument Negotiable / Flooring / IH Stoves / Bathroom dryer |                          |            |
| Building Information  |                                                                                                                                                                                                       |                          |            |
| Completion            | Jun, 2009                                                                                                                                                                                             | Earthquake<br>Resistance | New        |
| Structure             | RC, 8 story                                                                                                                                                                                           |                          |            |
| Car Parking           | TBC                                                                                                                                                                                                   |                          |            |
| Bicycle Parking       | N/A                                                                                                                                                                                                   |                          |            |
| Music<br>Instrument   | Negotiable                                                                                                                                                                                            | Pet                      | Negotiable |
| Facilities            | Motorcycle Parking (TBC) / Janitor / Delivery box / Close to Station                                                                                                                                  |                          |            |
| Remarks               |                                                                                                                                                                                                       |                          |            |