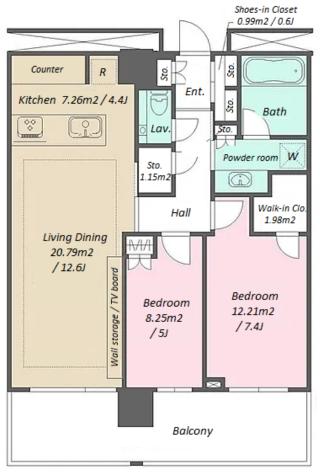

Transaction Type : Intermediate Agent Fee: 1 month + tax

Website: www.houserep-tokyo.com

| Lease Conditions     |                                                                                                                                                                                                    |                          |         |
|----------------------|----------------------------------------------------------------------------------------------------------------------------------------------------------------------------------------------------|--------------------------|---------|
| LAYOUT               | 2 BR                                                                                                                                                                                               |                          |         |
| SIZE                 | 68.25 m <sup>2</sup> /734.63 ft <sup>2</sup>                                                                                                                                                       |                          |         |
| RENT                 | JPY 450,000 / month                                                                                                                                                                                |                          |         |
| Management Fee       | JPY30,000/month                                                                                                                                                                                    |                          |         |
| Deposit              | 2 months                                                                                                                                                                                           | Key Money                | 1 month |
| Lease Term           | Fixed term lease for 24 months                                                                                                                                                                     |                          |         |
| Available            | Now                                                                                                                                                                                                |                          |         |
| Renewal Fee          | -                                                                                                                                                                                                  |                          |         |
| Agent Fee            | 1 month + tax                                                                                                                                                                                      |                          |         |
| Other Info           | Guarantor Company: TBC / Auto lock / Air-Con /<br>Separated Toilet / Balcony / Musical Instrument<br>Negotiable / CS/CATV / Flooring / Floor Heating /<br>Dishwasher / Oven / Bathroom dryer / WIC |                          |         |
| Building Information |                                                                                                                                                                                                    |                          |         |
| Completion           | May, 2015                                                                                                                                                                                          | Earthquake<br>Resistance | New     |
| Structure            | RC, 30 story                                                                                                                                                                                       |                          |         |
| Car Parking          | TBC                                                                                                                                                                                                |                          |         |
| Bicycle Parking      | JPY500 + tax / month                                                                                                                                                                               |                          |         |
| Music<br>Instrument  | Negotiable                                                                                                                                                                                         | Pet                      | N/A     |
|                      |                                                                                                                                                                                                    |                          |         |