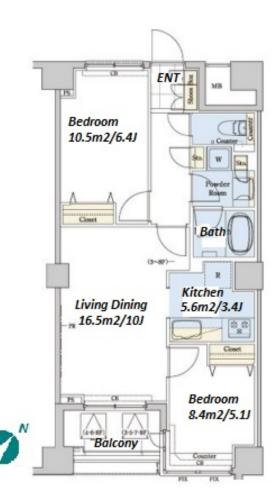

Transaction Type: Intermediate Agent Fee: 1 month + tax

Website: www.houserep-tokyo.com

| Lease Conditions     |                                                                                                                                                                                                                                                                                 |                          |         |
|----------------------|---------------------------------------------------------------------------------------------------------------------------------------------------------------------------------------------------------------------------------------------------------------------------------|--------------------------|---------|
| LAYOUT               | 2 BR                                                                                                                                                                                                                                                                            |                          |         |
| SIZE                 | 55.98 m <sup>2</sup> /602.56 ft <sup>2</sup>                                                                                                                                                                                                                                    |                          |         |
| RENT                 | JPY 250,000 / month                                                                                                                                                                                                                                                             |                          |         |
| Management Fee       | JPY15,000/month                                                                                                                                                                                                                                                                 |                          |         |
| Deposit              | 2 months                                                                                                                                                                                                                                                                        | Key Money                | -       |
| Lease Term           | Fixed term lease for 36 months                                                                                                                                                                                                                                                  |                          |         |
| Available            | Early, Apr, 2024                                                                                                                                                                                                                                                                |                          |         |
| Renewal Fee          | -                                                                                                                                                                                                                                                                               |                          |         |
| Agent Fee            | 1 month + tax                                                                                                                                                                                                                                                                   |                          |         |
| Other Info           | Key Replacement Fee: JPY20,000 Tax not included / Guarantor Company: TBC / No Key Money / Auto lock / Air-Con / Separated Toilet / Balcony / Internet (Extra Charge) / Penalty Fee for Early Cancellation / Musical Instrument Negotiable / CS/CATV / Flooring / Bathroom dryer |                          |         |
| Building Information |                                                                                                                                                                                                                                                                                 |                          |         |
| Completion           | May, 2009                                                                                                                                                                                                                                                                       | Earthquake<br>Resistance | New     |
| Structure            | RC, 22 story                                                                                                                                                                                                                                                                    |                          |         |
| Car Parking          | JPY25,000 ~ 39,000 + tax / month                                                                                                                                                                                                                                                |                          |         |
| Bicycle Parking      | N/A                                                                                                                                                                                                                                                                             |                          |         |
| Music<br>Instrument  | Negotiable                                                                                                                                                                                                                                                                      | Pet                      | Allowed |
| Facilities           | Front desk / Delivery box / Elevator / Security / 24h<br>Garbage Drop-off / High-rise                                                                                                                                                                                           |                          |         |