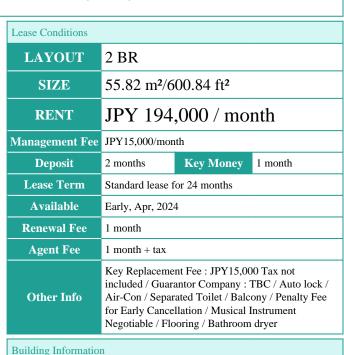

## Remarks

Renters Insuarance : Required / Bicycle parking : Registration fee: JPY.2,000+tax / Pet:additional deposit (1 month) / Pet : a small dog or a cat