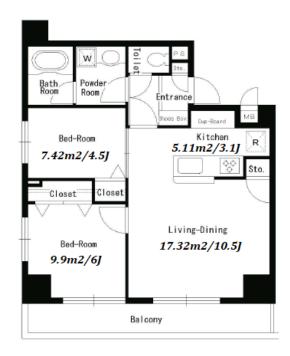

\*The actual Layout & Size may differ slightly from this floor plans & pictures

#301, 1-4-15, Hiroo, Shibuya-ku, Tokyo 150-0012, Japan +81 (0)3 6427 5860 inquiry@houserep-tokyo.com

 $\label{thm:continuous} Transaction \ Type: Intermediate \\ Agent \ Fee: 1 \ month + tax$ 