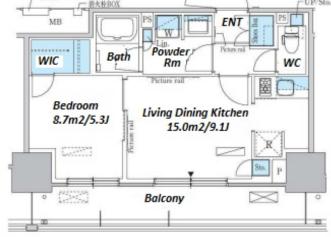

## \*The actual Layout & Size may differ slightly from this floor plans & pictures

#301, 1-4-15, Hiroo, Shibuya-ku, Tokyo 150-0012, Japan +81 (0)3 6427 5860 inquiry@houserep-tokyo.com

Transaction Type: Intermediate Agent Fee: 1 month + tax