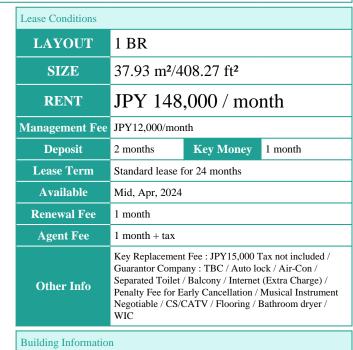

## Earthquake Completion Aug, 2014 New Resistance RC, 14 story Structure TBC **Car Parking Bicycle Parking** for 1 space (Included) Music Pet Allowed Negotiable Instrument

Motorcycle Parking (TBC) / Trunk Room **Facilities** (JPY5,000/month) / Near Large Parks / Delivery box / Elevator