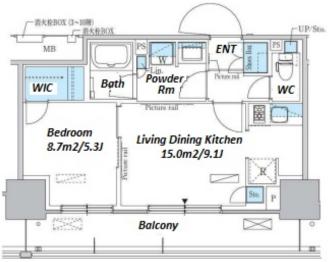

## \*The actual Layout & Size may differ slightly from this floor plans & pictures

#301, 1-4-15, Hiroo, Shibuya-ku, Tokyo 150-0012, Japan +81 (0)3 6427 5860 inquiry@houserep-tokyo.com

Transaction Type: Intermediate Agent Fee: 1 month + tax