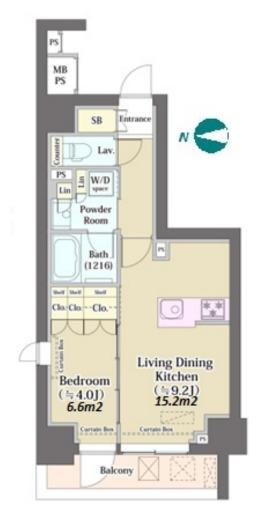

Remarks

a small dog or a cat

| Lease Conditions      |                                                                                                                                                                                                                                   |                          |         |
|-----------------------|-----------------------------------------------------------------------------------------------------------------------------------------------------------------------------------------------------------------------------------|--------------------------|---------|
| LAYOUT                | 1 BR                                                                                                                                                                                                                              |                          |         |
| SIZE                  | 36.17 m <sup>2</sup> /389.33 ft <sup>2</sup>                                                                                                                                                                                      |                          |         |
| RENT                  | JPY 152,000 / month                                                                                                                                                                                                               |                          |         |
| <b>Management Fee</b> | JPY18,000/month                                                                                                                                                                                                                   |                          |         |
| Deposit               | 2 months                                                                                                                                                                                                                          | Key Money                | -       |
| Lease Term            | Standard lease for 24 months                                                                                                                                                                                                      |                          |         |
| Available             | Mid, Mar, 2024                                                                                                                                                                                                                    |                          |         |
| Renewal Fee           | 1 month                                                                                                                                                                                                                           |                          |         |
| Agent Fee             | 1 month + tax                                                                                                                                                                                                                     |                          |         |
| Other Info            | Key Replacement Fee : JPY20,000 Tax not included / Guarantor Company : TBC / No Key Money / Auto lock / Air-Con / Separated Toilet / Balcony / Internet Included / Penalty Fee for Early Cancellation / Flooring / Bathroom dryer |                          |         |
| Building Information  |                                                                                                                                                                                                                                   |                          |         |
| Completion            | Mar, 2023                                                                                                                                                                                                                         | Earthquake<br>Resistance | New     |
| Structure             | RC, 13 story                                                                                                                                                                                                                      |                          |         |
| Car Parking           | N/A                                                                                                                                                                                                                               |                          |         |
| Bicycle Parking       | for 1 space ( Included )                                                                                                                                                                                                          |                          |         |
| Music<br>Instrument   | -                                                                                                                                                                                                                                 | Pet                      | Allowed |
| Facilities            | Motorcycle Parking (TBC) / Janitor / Delivery box /<br>Elevator / Security / Close to Station / 24h Garbage<br>Drop-off / Newly-built (~1 y/o)                                                                                    |                          |         |