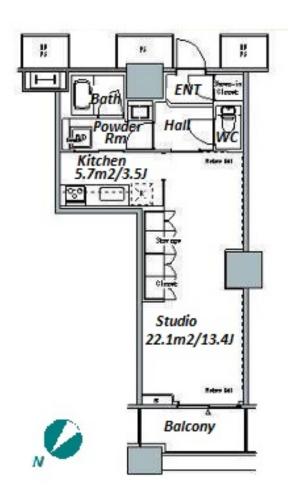

| Lease Conditions       |                                                                                                                                                                    |                          |         |
|------------------------|--------------------------------------------------------------------------------------------------------------------------------------------------------------------|--------------------------|---------|
| LAYOUT                 | Studio                                                                                                                                                             |                          |         |
| SIZE                   | 44.5 m <sup>2</sup> /478.99 ft <sup>2</sup>                                                                                                                        |                          |         |
| RENT                   | JPY 174,000 / month                                                                                                                                                |                          |         |
| <b>Management Fee</b>  | JPY10,000/month                                                                                                                                                    |                          |         |
| Deposit                | 2 months                                                                                                                                                           | Key Money                | 1 month |
| Lease Term             | Standard lease for 24 months                                                                                                                                       |                          |         |
| Available              | End, Mar, 2024                                                                                                                                                     |                          |         |
| Renewal Fee            | 1 month                                                                                                                                                            |                          |         |
| Agent Fee              | 1 month + tax                                                                                                                                                      |                          |         |
| Other Info             | Guarantor Company: TBC / Auto lock / Air-Con /<br>Separated Toilet / Balcony / Internet Included /<br>Musical Instrument Negotiable / Flooring /<br>Bathroom dryer |                          |         |
| Building Information   |                                                                                                                                                                    |                          |         |
| Completion             | Jan, 2008                                                                                                                                                          | Earthquake<br>Resistance | New     |
| Structure              | RC, 58 story                                                                                                                                                       |                          |         |
| Car Parking            | JPY30,800 ~ 37,700 + tax / month                                                                                                                                   |                          |         |
| <b>Bicycle Parking</b> | for 2 spaces ( Included )                                                                                                                                          |                          |         |
| Music                  |                                                                                                                                                                    |                          |         |