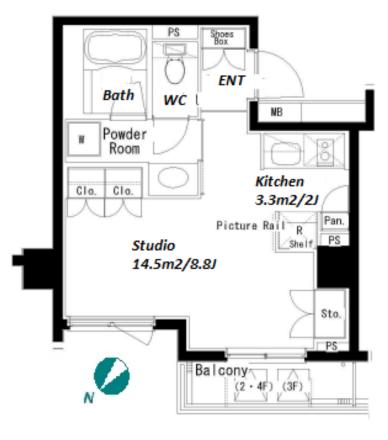

## Stylish Apartment in Roppongi / Akasaka, near "Tokyo Mid Town"

PARK AXIS ROPPONGI HINOKICHO-

\*The actual Layout & Size may differ slightly from this floor plans & pictures

HOUSEREP TOKYO INC. ハウスレップ トーキョー 株式会社

#301, 1-4-15, Hiroo, Shibuya-ku, Tokyo 150-0012, Japan +81 (0)3 6427 5860 inquiry@houserep-tokyo.com

Transaction Type: Intermediate Agent Fee: 1 month + tax

Website: www.houserep-tokyo.com

| Lease Conditions      |                                                                                                                                                                                                                                               |  |  |  |
|-----------------------|-----------------------------------------------------------------------------------------------------------------------------------------------------------------------------------------------------------------------------------------------|--|--|--|
| LAYOUT                | Studio                                                                                                                                                                                                                                        |  |  |  |
| SIZE                  | 30.35 m <sup>2</sup> /326.68 ft <sup>2</sup>                                                                                                                                                                                                  |  |  |  |
| RENT                  | JPY 175,000 / month                                                                                                                                                                                                                           |  |  |  |
| <b>Management Fee</b> | -                                                                                                                                                                                                                                             |  |  |  |
| Deposit               | 2 months Key Money -                                                                                                                                                                                                                          |  |  |  |
| Lease Term            | Standard lease for 24 months                                                                                                                                                                                                                  |  |  |  |
| Available             | Early, Mar, 2024                                                                                                                                                                                                                              |  |  |  |
| Renewal Fee           | 1 month                                                                                                                                                                                                                                       |  |  |  |
| Agent Fee             | 1 month + tax                                                                                                                                                                                                                                 |  |  |  |
| Other Info            | Key Replacement Fee : JPY15,000 Tax not included / Guarantor Company : TBC / No Key Money / Auto lock / Air-Con / Separated Toilet / Balcony / Penalty Fee for Early Cancellation / Musical Instrument Negotiable / Flooring / Bathroom dryer |  |  |  |
| Building Information  |                                                                                                                                                                                                                                               |  |  |  |
| Completion            | Nov. 2005 Earthquake New                                                                                                                                                                                                                      |  |  |  |