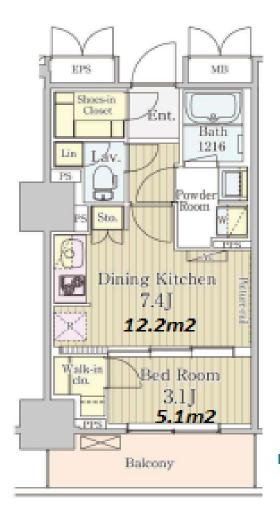

Transaction Type : Intermediate Agent Fee : 1 month + tax

Website : www.houserep-tokyo.com

| Lease Conditions     |                                                                                                                                                                                                                                                |                          |     |  |  |  |  |
|----------------------|------------------------------------------------------------------------------------------------------------------------------------------------------------------------------------------------------------------------------------------------|--------------------------|-----|--|--|--|--|
| LAYOUT               | 1 BR                                                                                                                                                                                                                                           |                          |     |  |  |  |  |
| SIZE                 | 32.34 m²/348.1 ft²                                                                                                                                                                                                                             |                          |     |  |  |  |  |
| RENT                 | JPY 155,000 / month                                                                                                                                                                                                                            |                          |     |  |  |  |  |
| Management Fee       | JPY10,000/month                                                                                                                                                                                                                                |                          |     |  |  |  |  |
| Deposit              | 1 month Key Money 1 month                                                                                                                                                                                                                      |                          |     |  |  |  |  |
| Lease Term           | Standard lease for 24 months                                                                                                                                                                                                                   |                          |     |  |  |  |  |
| Available            | End, Mar, 2024                                                                                                                                                                                                                                 |                          |     |  |  |  |  |
| Renewal Fee          | 1 month                                                                                                                                                                                                                                        |                          |     |  |  |  |  |
| Agent Fee            | 1 month + tax                                                                                                                                                                                                                                  |                          |     |  |  |  |  |
| Other Info           | Key Replacement Fee : JPY20,000 Tax not<br>included / Guarantor Company : TBC / Auto lock /<br>Air-Con / Separated Toilet / Balcony / Internet<br>Included / Penalty Fee for Early Cancellation /<br>CS/CATV / Flooring / Bathroom dryer / WIC |                          |     |  |  |  |  |
| Building Information | Building Information                                                                                                                                                                                                                           |                          |     |  |  |  |  |
| Completion           | Mar, 2017                                                                                                                                                                                                                                      | Earthquake<br>Resistance | New |  |  |  |  |
| Structure            | RC, 17 story                                                                                                                                                                                                                                   |                          |     |  |  |  |  |
| Car Parking          | extra charge                                                                                                                                                                                                                                   |                          |     |  |  |  |  |
| Bicycle Parking      | for 1 space (Included)                                                                                                                                                                                                                         |                          |     |  |  |  |  |
| Music<br>Instrument  | -                                                                                                                                                                                                                                              | Pet                      | N/A |  |  |  |  |
| Facilities           | Motorcycle Parking (TBC) / Delivery box /<br>Elevator / High-rise / Newly-built (~7 y/o)                                                                                                                                                       |                          |     |  |  |  |  |
| Remarks              |                                                                                                                                                                                                                                                |                          |     |  |  |  |  |
|                      |                                                                                                                                                                                                                                                |                          |     |  |  |  |  |