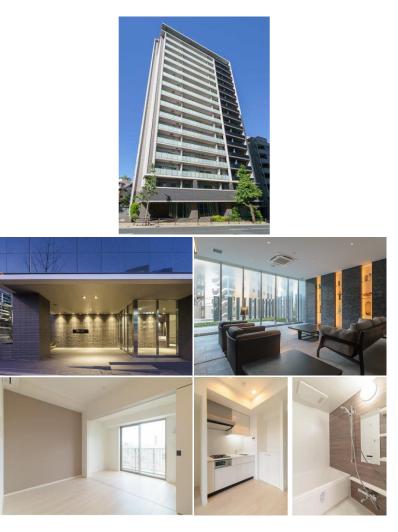

|          | FOR RENT                 | Property ID No. :152496 |          |      |        | HOUSEREP TOKYO INC. Website : www.houserep-tokyo.com |  |  |
|----------|--------------------------|-------------------------|----------|------|--------|------------------------------------------------------|--|--|
| Property | PARK AXIS OCHANOMIZU     |                         | Unit No. | ТҮРЕ |        | Akihabara Station on JR Yamanote Line (7 min)        |  |  |
| Name     |                          |                         | 207      | Apt. | Access | Ochanomizu Station on JR Chuo-Sobu Line (8 min)      |  |  |
| Address  | 1-2-7, Yushima, Bunkyo-F | Ku, Tokyo               |          |      |        | Ochanomizu Station on Chiyoda Line (8 min)           |  |  |

## High-rise Apt in Ochanomizu, near Akihabara

HOUSEREP TOKYO INC.

#301, 1-4-15, Hiroo, Shibuya-ku, Tokyo 150-0012, Japan

inquiry@houserep-tokyo.com

ハウスレップ トーキョー 株式会社

+81 (0)3 6427 5860

\*The actual Layout & Size may differ slightly from this floor plans & pictures.

Transaction Type : Intermediate Agent Fee : 1 month + tax

Website : www.houserep-tokyo.com

| Lease Conditions     |                                                                                                                                                                                                                                                |                          |     |  |  |  |  |
|----------------------|------------------------------------------------------------------------------------------------------------------------------------------------------------------------------------------------------------------------------------------------|--------------------------|-----|--|--|--|--|
| LAYOUT               | 1 BR                                                                                                                                                                                                                                           |                          |     |  |  |  |  |
| SIZE                 | 32.34 m²/348.1 ft²                                                                                                                                                                                                                             |                          |     |  |  |  |  |
| RENT                 | JPY 155,000 / month                                                                                                                                                                                                                            |                          |     |  |  |  |  |
| Management Fee       | JPY10,000/month                                                                                                                                                                                                                                |                          |     |  |  |  |  |
| Deposit              | 1 month Key Money 1 month                                                                                                                                                                                                                      |                          |     |  |  |  |  |
| Lease Term           | Standard lease for 24 months                                                                                                                                                                                                                   |                          |     |  |  |  |  |
| Available            | End, Mar, 2024                                                                                                                                                                                                                                 |                          |     |  |  |  |  |
| Renewal Fee          | 1 month                                                                                                                                                                                                                                        |                          |     |  |  |  |  |
| Agent Fee            | 1 month + tax                                                                                                                                                                                                                                  |                          |     |  |  |  |  |
| Other Info           | Key Replacement Fee : JPY20,000 Tax not<br>included / Guarantor Company : TBC / Auto lock /<br>Air-Con / Separated Toilet / Balcony / Internet<br>Included / Penalty Fee for Early Cancellation /<br>CS/CATV / Flooring / Bathroom dryer / WIC |                          |     |  |  |  |  |
| Building Information | Building Information                                                                                                                                                                                                                           |                          |     |  |  |  |  |
| Completion           | Mar, 2017                                                                                                                                                                                                                                      | Earthquake<br>Resistance | New |  |  |  |  |
| Structure            | RC, 17 story                                                                                                                                                                                                                                   |                          |     |  |  |  |  |
| Car Parking          | extra charge                                                                                                                                                                                                                                   |                          |     |  |  |  |  |
| Bicycle Parking      | for 1 space (Included)                                                                                                                                                                                                                         |                          |     |  |  |  |  |
| Music<br>Instrument  | -                                                                                                                                                                                                                                              | Pet                      | N/A |  |  |  |  |
| Facilities           | Motorcycle Parking (TBC) / Delivery box /<br>Elevator / High-rise / Newly-built (~7 y/o)                                                                                                                                                       |                          |     |  |  |  |  |
| Remarks              |                                                                                                                                                                                                                                                |                          |     |  |  |  |  |
|                      |                                                                                                                                                                                                                                                |                          |     |  |  |  |  |