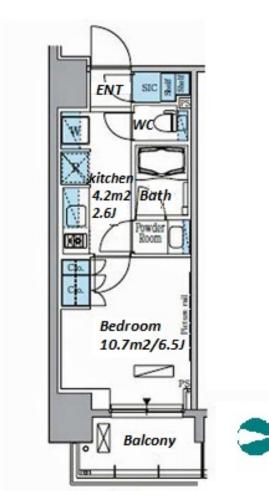

Unit No. **TYPE** 1204 Apt.

Access

Kiba Station on Tozai Line (2 min)

2-18-4, Kiba, Koto-Ku, Tokyo

Monnzennnakachou Station on Tozai Line (11 min)

\*The actual Layout & Size may differ slightly from this floor plans & pictures.

#301, 1-4-15, Hiroo, Shibuya-ku, Tokyo 150-0012, Japan +81 (0)3 6427 5860 inquiry@houserep-tokyo.com

Transaction Type: Intermediate Agent Fee: 1 month + tax

Website: www.houserep-tokyo.com

| Lease Conditions      |                                                                                                                                                                                                                                                         |                          |         |
|-----------------------|---------------------------------------------------------------------------------------------------------------------------------------------------------------------------------------------------------------------------------------------------------|--------------------------|---------|
| LAYOUT                | Studio                                                                                                                                                                                                                                                  |                          |         |
| SIZE                  | 25.12 m <sup>2</sup> /270.38 ft <sup>2</sup>                                                                                                                                                                                                            |                          |         |
| RENT                  | JPY 108,000 / month                                                                                                                                                                                                                                     |                          |         |
| <b>Management Fee</b> | JPY10,000/month                                                                                                                                                                                                                                         |                          |         |
| Deposit               | 2 months                                                                                                                                                                                                                                                | <b>Key Money</b>         | -       |
| Lease Term            | Standard lease for 24 months                                                                                                                                                                                                                            |                          |         |
| Available             | End, Apr, 2024                                                                                                                                                                                                                                          |                          |         |
| Renewal Fee           | 1 month                                                                                                                                                                                                                                                 |                          |         |
| Agent Fee             | 1 month + tax                                                                                                                                                                                                                                           |                          |         |
| Other Info            | Key Replacement Fee: JPY20,000 Tax not included / Guarantor Company: TBC / No Key Money / Free rent / Auto lock / Air-Con / Separated Toilet / Balcony / Penalty Fee for Early Cancellation / Musical Instrument Negotiable / Flooring / Bathroom dryer |                          |         |
| Building Information  |                                                                                                                                                                                                                                                         |                          |         |
| Completion            | Jul, 2014                                                                                                                                                                                                                                               | Earthquake<br>Resistance | New     |
| Structure             | RC, 13 story                                                                                                                                                                                                                                            |                          |         |
| Car Parking           | JPY29,000 + tax / month                                                                                                                                                                                                                                 |                          |         |
| Bicycle Parking       | for 1 space ( Included )                                                                                                                                                                                                                                |                          |         |
| Music<br>Instrument   | Negotiable                                                                                                                                                                                                                                              | Pet                      | Allowed |
| Facilities            | Motorcycle Parking (TBC) / Janitor / Delivery box / Elevator / Security                                                                                                                                                                                 |                          |         |