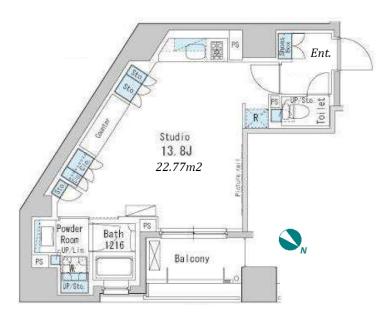

Lease Conditions Studio **LAYOUT** 41.14 m<sup>2</sup>/442.82 ft<sup>2</sup> SIZE JPY 146,000 / month RENT Management Fee JPY15,000/month **Key Money Deposit** 2 months **Lease Term** Standard lease for 24 months Available Now Renewal Fee 1 month **Agent Fee** 1 month + taxKey Replacement Fee: JPY15,000 Tax not included / Guarantor Company: TBC / No Key Money / Auto lock / Air-Con / Separated Toilet / Balcony / Internet (Extra Other Info Charge) / Penalty Fee for Early Cancellation / Musical Instrument Negotiable / CS/CATV / Flooring / Bathroom

Instrument

Negotiable Pet Allowed

Motorcycle Parking (TBC) / Within 20 min to
Tokyo station by car / Near Large Parks / Delivery
box / Elevator

New

\*The actual Layout & Size may differ slightly from this floor plans & pictures.