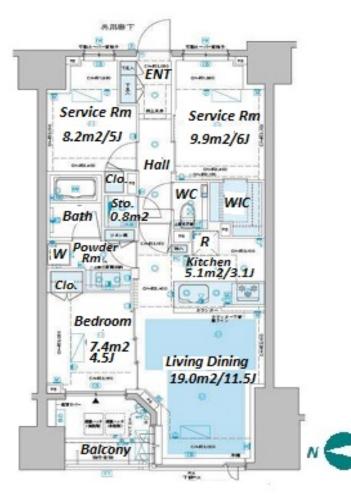

\*The actual Layout & Size may differ slightly from this floor plans & pictures.

Transaction Type : Intermediate Agent Fee : 1 month + tax

Website : www.houserep-tokyo.com

| Lease Conditions     | Lease Conditions                                                                                                                                                                                                                                                                              |                          |            |  |  |  |  |  |  |
|----------------------|-----------------------------------------------------------------------------------------------------------------------------------------------------------------------------------------------------------------------------------------------------------------------------------------------|--------------------------|------------|--|--|--|--|--|--|
| LAYOUT               | 1 BR+S+Den                                                                                                                                                                                                                                                                                    |                          |            |  |  |  |  |  |  |
| SIZE                 | 67.49 m²/726.45 ft²                                                                                                                                                                                                                                                                           |                          |            |  |  |  |  |  |  |
| RENT                 | JPY 290,000 / month                                                                                                                                                                                                                                                                           |                          |            |  |  |  |  |  |  |
| Management Fee       | JPY15,000/month                                                                                                                                                                                                                                                                               |                          |            |  |  |  |  |  |  |
| Deposit              | 2 months Key Money -                                                                                                                                                                                                                                                                          |                          |            |  |  |  |  |  |  |
| Lease Term           | Standard lease for 24 months                                                                                                                                                                                                                                                                  |                          |            |  |  |  |  |  |  |
| Available            | End, Mar, 2024                                                                                                                                                                                                                                                                                |                          |            |  |  |  |  |  |  |
| Renewal Fee          | 1 month                                                                                                                                                                                                                                                                                       |                          |            |  |  |  |  |  |  |
| Agent Fee            | 1 month + tax                                                                                                                                                                                                                                                                                 |                          |            |  |  |  |  |  |  |
| Other Info           | Key Replacement Fee : JPY20,000 Tax not included /<br>Guarantor Company : TBC / No Key Money / Auto lock<br>/ Air-Con / Separated Toilet / Balcony / Internet Included<br>/ Penalty Fee for Early Cancellation / CS/CATV /<br>Flooring / Floor Heating / Dishwasher / Bathroom dryer /<br>WIC |                          |            |  |  |  |  |  |  |
| Building Information |                                                                                                                                                                                                                                                                                               |                          |            |  |  |  |  |  |  |
| Completion           | Nov, 2019                                                                                                                                                                                                                                                                                     | Earthquake<br>Resistance | New        |  |  |  |  |  |  |
| Structure            | RC, 13 story                                                                                                                                                                                                                                                                                  |                          |            |  |  |  |  |  |  |
| Car Parking          | TBC                                                                                                                                                                                                                                                                                           |                          |            |  |  |  |  |  |  |
| Bicycle Parking      | JPY500 + tax / month                                                                                                                                                                                                                                                                          |                          |            |  |  |  |  |  |  |
| Music<br>Instrument  | -                                                                                                                                                                                                                                                                                             | Pet                      | Negotiable |  |  |  |  |  |  |
| Facilities           | Motorcycle Parking (TBC) / Janitor / Delivery box /<br>Elevator / Security / Close to Station                                                                                                                                                                                                 |                          |            |  |  |  |  |  |  |
| Remarks              |                                                                                                                                                                                                                                                                                               |                          |            |  |  |  |  |  |  |
|                      |                                                                                                                                                                                                                                                                                               |                          |            |  |  |  |  |  |  |