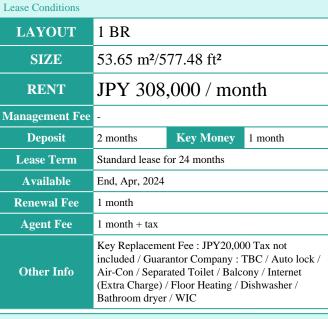

FOR RENT Property ID No. :152451 HOUSEREP TOKYO INC. Website : www.houserep-tokyo.com

Property Name TOKYO PORT CITY TAKESHIBA RESIDENCE TOWER

1-13-15, Kaigan, Minato-Ku, Tokyo

Unit No. TYPE1010 Apt.

ess

 $Take shiba\ {\tt Station\ on\ } (1\ {\tt min}) \\ Hamamatsuchou\ {\tt Station\ on\ } JR\ \ Yamanote\ {\tt Line\ } (7\ {\tt min}) \\ Daimonn\ {\tt Station\ on\ } Oedo\ {\tt Line\ } (8\ {\tt min})$ 

## Water Front Residence w/ Variety of Amenities

|                      | Butingoni dryer / Wie |                          |                                      |  |
|----------------------|-----------------------|--------------------------|--------------------------------------|--|
| Building Information |                       |                          |                                      |  |
| Completion           | Jun, 2020             | Earthquake<br>Resistance | New                                  |  |
| Structure            | RC, 18 story          |                          |                                      |  |
| Car Parking          | extra charge          |                          |                                      |  |
| Bicycle Parking      | extra charge          |                          |                                      |  |
| Music<br>Instrument  | -                     | Pet                      | Negotiable * a<br>small dog or a cat |  |
|                      |                       |                          |                                      |  |

| Facilities - | ,                | ktra charge) / Gyn<br>o Roppongi by tra | ** |
|--------------|------------------|-----------------------------------------|----|
|              | Parks / Delivery | 11 0 2                                  |    |

\*The actual Layout & Size may differ slightly from this floor plans & pictures.

#301, 1-4-15, Hiroo, Shibuya-ku, Tokyo 150-0012, Japan +81 (0)3 6427 5860 inquiry@houserep-tokyo.com

 $\label{thm:continuous} Transaction \ Type: Intermediate \\ Agent \ Fee: 1 \ month + tax$ 

Website: www.houserep-tokyo.com

Remarks

Renters Insuarance : Required / Gym : Fitness Room (for the residents lives upper than 5th floor) / Pet : a small dog or a cat