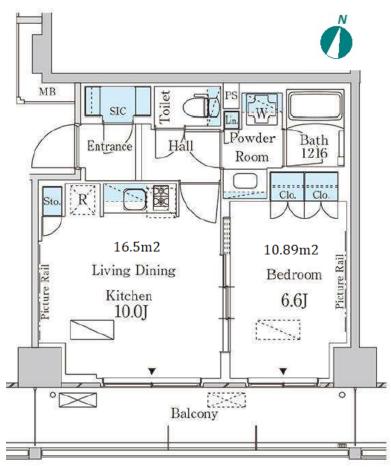

Lease Conditions

Stylish Mid Rise Apt. in Yokohama near Kannai stn.

**Property** 

Name

Address

3-5, Fujimicho, Naka-Ku, Yokohama-Shi, Kanagawa

1 BR LAYOUT 41.03 m<sup>2</sup>/441.64 ft<sup>2</sup> SIZE JPY 166,000 / month **RENT** JPY12,000/month Management Fee **Deposit** 2 months **Key Money Lease Term** Standard lease for 24 months Available Mid, May, 2024 **Renewal Fee** 1 month **Agent Fee** 1 month + taxKey Replacement Fee: JPY15,000 Tax not included / Guarantor Company: TBC / No Key Money / Free rent / Other Info Auto lock / Air-Con / Separated Toilet / Balcony / Penalty Fee for Early Cancellation / Musical Instrument Negotiable / CS/CATV / Flooring / Bathroom dryer **Building Information Earthquake** Dec, 2020 New Completion Resistance Structure RC, 10 story **Car Parking** JPY28,000 + tax / month**Bicycle Parking** TBC Music

\*The actual Layout & Size may differ slightly from this floor plans & pictures

#301, 1-4-15, Hiroo, Shibuya-ku, Tokyo 150-0012, Japan +81 (0)3 6427 5860 inquiry@houserep-tokyo.com

Transaction Type: Intermediate Agent Fee: 1 month + tax