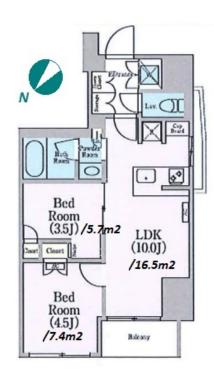

## High rise apartment in Asakasa area

CREST COUT KURAMAE

**Facilities** / 24h Garbage Drop-off / High-rise / Newly-built  $(\sim 1 \text{ y/o})$ 

\*The actual Layout & Size may differ slightly from this floor plans & pictures