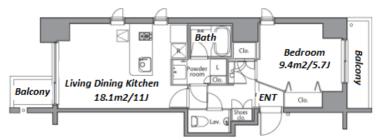

Ropponngiicchoume Station on Namboku Line (6 min) Ropponngi Station on Oedo Line (9 min)

Cozy Apt. in Roppongi, near "Azabujuban" & "Tokyo Tower"

Remarks

Lease Conditions

| LAYOUT               | 1 BR                                                                                                                                                                                                                                                                                       |            |         |
|----------------------|--------------------------------------------------------------------------------------------------------------------------------------------------------------------------------------------------------------------------------------------------------------------------------------------|------------|---------|
| SIZE                 | 42.67 m <sup>2</sup> /459.29 ft <sup>2</sup>                                                                                                                                                                                                                                               |            |         |
| RENT                 | JPY 218,000 / month                                                                                                                                                                                                                                                                        |            |         |
| Management Fee       | JPY15,000/month                                                                                                                                                                                                                                                                            |            |         |
| Deposit              | 2 months                                                                                                                                                                                                                                                                                   | Key Money  | 1 month |
| Lease Term           | Fixed term lease for 24 months  Mid, Mar, 2024  -  1 month + tax  Key Replacement Fee : JPY30,000 Tax not included / Guarantor Company : TBC / Auto lock / Air-Con / Separated Toilet / Balcony / Internet (Extra Charge) / Penalty Fee for Early Cancellation / Flooring / Bathroom dryer |            |         |
| Available            |                                                                                                                                                                                                                                                                                            |            |         |
| Renewal Fee          |                                                                                                                                                                                                                                                                                            |            |         |
| Agent Fee            |                                                                                                                                                                                                                                                                                            |            |         |
| Other Info           |                                                                                                                                                                                                                                                                                            |            |         |
| Building Information |                                                                                                                                                                                                                                                                                            |            |         |
| Completion           | Mar, 2006                                                                                                                                                                                                                                                                                  | Earthquake | New     |

Pet Negotiable Within 20 min walk to Roppongi / Delivery box / **Facilities** Elevator

RC, 14 story

N/A

N/A

Resistance

\*The actual Layout & Size may differ slightly from this floor plans & pictures.

inquiry@houserep-tokyo.com