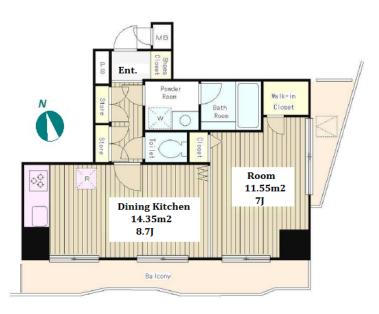

## Mid Rise Hill top Apt. in Takanawa

inquiry@houserep-tokyo.com

| Lease Conditions      |                                                                                                                                                                                                    |
|-----------------------|----------------------------------------------------------------------------------------------------------------------------------------------------------------------------------------------------|
| LAYOUT                | 1 BR                                                                                                                                                                                               |
| SIZE                  | 39.59 m <sup>2</sup> /426.14 ft <sup>2</sup>                                                                                                                                                       |
| RENT                  | JPY 155,000 / month                                                                                                                                                                                |
| <b>Management Fee</b> | JPY10,000/month                                                                                                                                                                                    |
| Deposit               | 2 months Key Money 1 month                                                                                                                                                                         |
| Lease Term            | Standard lease for 24 months                                                                                                                                                                       |
| Available             | End, Apr, 2024                                                                                                                                                                                     |
| Renewal Fee           | 1 month                                                                                                                                                                                            |
| Agent Fee             | 1 month + tax                                                                                                                                                                                      |
| Other Info            | Key Replacement Fee: JPY20,000 Tax not included / Guarantor Company: TBC / Auto lock / Air-Con / Separated Toilet / Balcony / Penalty Fee for Early Cancellation / Flooring / Bathroom dryer / WIC |
| Building Information  |                                                                                                                                                                                                    |
| Completion            | Jul, 2003 Earthquake Resistance New                                                                                                                                                                |
| Structure             | SRC, 14 story                                                                                                                                                                                      |
| Car Parking           | N/A                                                                                                                                                                                                |
| Bicycle Parking       | for 1 space ( Included )                                                                                                                                                                           |
| Music<br>Instrument   | - Pet -                                                                                                                                                                                            |
| Facilities            | Janitor / Elevator                                                                                                                                                                                 |

\*The actual Layout & Size may differ slightly from this floor plans & pictures.

HOUSEREP TOKYO INC. ハウスレップ トーキョー 株式会社 #301, 1-4-15, Hiroo, Shibuya-ku, Tokyo 150-0012, Japan

+81 (0)3 6427 5860

Transaction Type: Intermediate Agent Fee: 1 month + tax