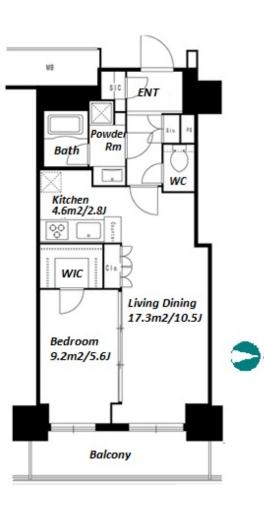

Transaction Type : Intermediate Agent Fee : 1 month + tax

Website : www.houserep-tokyo.com

Renters Insuarance : Required / Bicycle parking : Registration fee: JPY.2,000+tax

| LAYOUT                 | 1 BR                                                                                                                                                                                                                         |                          |         |  |  |  |
|------------------------|------------------------------------------------------------------------------------------------------------------------------------------------------------------------------------------------------------------------------|--------------------------|---------|--|--|--|
| SIZE                   | 47.59 m²/512.25 ft²                                                                                                                                                                                                          |                          |         |  |  |  |
| RENT                   | JPY 180,000 / month                                                                                                                                                                                                          |                          |         |  |  |  |
| Management Fee         | JPY8,000/month                                                                                                                                                                                                               |                          |         |  |  |  |
| Deposit                | 2 months                                                                                                                                                                                                                     | Key Money                | 1 month |  |  |  |
| Lease Term             | Standard lease for 24 months                                                                                                                                                                                                 |                          |         |  |  |  |
| Available              | Mid, Apr, 2024                                                                                                                                                                                                               |                          |         |  |  |  |
| Renewal Fee            | 1 month                                                                                                                                                                                                                      |                          |         |  |  |  |
| Agent Fee              | 1 month + tax                                                                                                                                                                                                                |                          |         |  |  |  |
| Other Info             | Key Replacement Fee : JPY20,000 Tax not<br>included / Guarantor Company : TBC / Auto lock /<br>Air-Con / Separated Toilet / Balcony / Penalty Fee<br>for Early Cancellation / Flooring / IH Stoves /<br>Bathroom dryer / WIC |                          |         |  |  |  |
| Building Information   | n                                                                                                                                                                                                                            |                          |         |  |  |  |
| Completion             | Apr, 2008                                                                                                                                                                                                                    | Earthquake<br>Resistance | New     |  |  |  |
| Structure              | RC, 23 story                                                                                                                                                                                                                 |                          |         |  |  |  |
| Car Parking            | extra charge                                                                                                                                                                                                                 |                          |         |  |  |  |
| <b>Bicycle Parking</b> | ТВС                                                                                                                                                                                                                          |                          |         |  |  |  |
| Music<br>Instrument    | -                                                                                                                                                                                                                            | Pet                      | -       |  |  |  |
| Facilities             | Motorcycle Parking (TBC) / Near Large Parks /<br>Concierge / Delivery box / Elevator                                                                                                                                         |                          |         |  |  |  |
|                        |                                                                                                                                                                                                                              |                          |         |  |  |  |