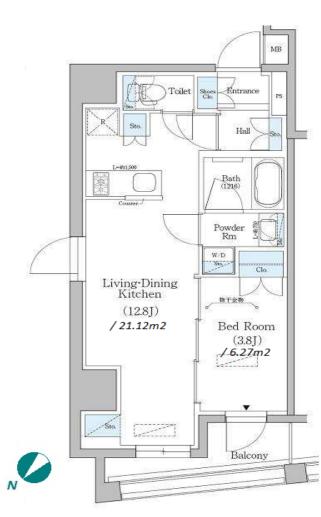

inquiry@houserep-tokyo.com

+81 (0)3 6427 5860

 $\label{eq:Transaction} Type: Intermediate \\ Agent Fee: 1 month + tax$ 

Website: www.houserep-tokyo.com

| Lease Conditions      |                                                                                                                                                                                     |                          |         |
|-----------------------|-------------------------------------------------------------------------------------------------------------------------------------------------------------------------------------|--------------------------|---------|
| LAYOUT                | 1 BR                                                                                                                                                                                |                          |         |
| SIZE                  | 36.86 m <sup>2</sup> /396.75 ft <sup>2</sup>                                                                                                                                        |                          |         |
| RENT                  | JPY 155,000 / month                                                                                                                                                                 |                          |         |
| <b>Management Fee</b> | JPY10,000/month                                                                                                                                                                     |                          |         |
| Deposit               | 2 months                                                                                                                                                                            | Key Money                | 1 month |
| Lease Term            | Standard lease for 24 months                                                                                                                                                        |                          |         |
| Available             | End, Mar, 2024                                                                                                                                                                      |                          |         |
| Renewal Fee           | 1 month                                                                                                                                                                             |                          |         |
| Agent Fee             | 1 month + tax                                                                                                                                                                       |                          |         |
| Other Info            | Key Replacement Fee : JPY15,000 Tax not included / Guarantor Company : TBC / Auto lock / Air-Con / Separated Toilet / Balcony / Internet (Extra Charge) / Flooring / Bathroom dryer |                          |         |
| Building Information  |                                                                                                                                                                                     |                          |         |
| Completion            | Jul, 2018                                                                                                                                                                           | Earthquake<br>Resistance | New     |
| Structure             | RC, 10 story                                                                                                                                                                        |                          |         |
| Car Parking           | N/A                                                                                                                                                                                 |                          |         |
| Bicycle Parking       | for 1 space JPY300 + tax / month                                                                                                                                                    |                          |         |
| Music<br>Instrument   | -                                                                                                                                                                                   | Pet                      | N/A     |
| Facilities            | Motorcycle Parking (TBC) / Delivery box /<br>Elevator / Close to Station / Newly-built (~7 y/o)                                                                                     |                          |         |