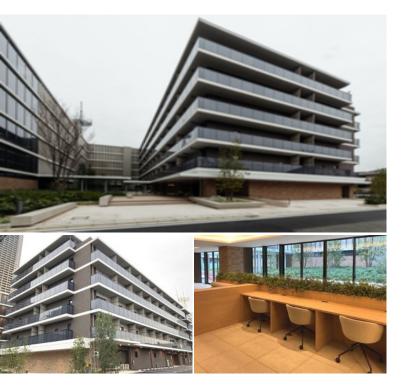

## LA TIERRA MUSASHIKOSUGI

 Unit No.
 TYPE

 413
 Apt.

Access

Musashikosugi station on Toyoko Line (7 min) Musashikosugi station on JR Shonan Shinjuku Line (7 min)

2-220-1, Kosugimachi, Nakahara-Ku, Kawasaki-Shi, Kanagawa

## Low Rise Residence near Musashikosugi stn.

\*The actual Layout & Size may differ slightly from this floor plans & pictures.

inquiry@houserep-tokyo.com

+81 (0)3 6427 5860

 $\label{eq:Transaction} Transaction \ Type: Intermediate \\ Agent \ Fee: 1 \ month + tax$ 

Website: www.houserep-tokyo.com

| Lease Conditions      |                                                                                                                                                          |                          |         |
|-----------------------|----------------------------------------------------------------------------------------------------------------------------------------------------------|--------------------------|---------|
| LAYOUT                | 1 BR                                                                                                                                                     |                          |         |
| SIZE                  | 35.95 m <sup>2</sup> /386.96 ft <sup>2</sup>                                                                                                             |                          |         |
| RENT                  | JPY 165,000 / month                                                                                                                                      |                          |         |
| <b>Management Fee</b> | JPY15,000/month                                                                                                                                          |                          |         |
| Deposit               | 1 month                                                                                                                                                  | Key Money                | 1 month |
| Lease Term            | Standard lease for 24 months                                                                                                                             |                          |         |
| Available             | End, Apr, 2024                                                                                                                                           |                          |         |
| Renewal Fee           | 1 month                                                                                                                                                  |                          |         |
| Agent Fee             | 1 month + tax                                                                                                                                            |                          |         |
| Other Info            | Key Replacement Fee: JPY20,000 Tax not included / Auto lock / Air-Con / Separated Toilet / Balcony / Internet (Extra Charge) / Flooring / Bathroom dryer |                          |         |
| Building Information  |                                                                                                                                                          |                          |         |
| Completion            | Nov, 2022                                                                                                                                                | Earthquake<br>Resistance | New     |
| Structure             | RC, 6 story                                                                                                                                              |                          |         |
| Car Parking           | TBC                                                                                                                                                      |                          |         |
| Bicycle Parking       | for 1 space ( Included )                                                                                                                                 |                          |         |
| Music<br>Instrument   | -                                                                                                                                                        | Pet                      | N/A     |
| Facilities            | Motorcycle Parking (TBC) / Delivery box /<br>Elevator / 24h Garbage Drop-off / Newly-built (~1<br>y/o)                                                   |                          |         |