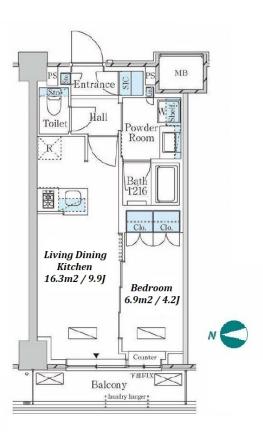

Website: www.houserep-tokyo.com

| Lease Conditions      |                                                                                                                                                          |                          |         |
|-----------------------|----------------------------------------------------------------------------------------------------------------------------------------------------------|--------------------------|---------|
| LAYOUT                | 1 BR                                                                                                                                                     |                          |         |
| SIZE                  | 35.95 m <sup>2</sup> /386.96 ft <sup>2</sup>                                                                                                             |                          |         |
| RENT                  | JPY 165,000 / month                                                                                                                                      |                          |         |
| <b>Management Fee</b> | JPY15,000/month                                                                                                                                          |                          |         |
| Deposit               | 1 month                                                                                                                                                  | Key Money                | 1 month |
| Lease Term            | Standard lease for 24 months                                                                                                                             |                          |         |
| Available             | End, Apr, 2024                                                                                                                                           |                          |         |
| Renewal Fee           | 1 month                                                                                                                                                  |                          |         |
| Agent Fee             | 1 month + tax                                                                                                                                            |                          |         |
| Other Info            | Key Replacement Fee: JPY20,000 Tax not included / Auto lock / Air-Con / Separated Toilet / Balcony / Internet (Extra Charge) / Flooring / Bathroom dryer |                          |         |
| Building Information  |                                                                                                                                                          |                          |         |
| Completion            | Nov, 2022                                                                                                                                                | Earthquake<br>Resistance | New     |
| Structure             | RC, 6 story                                                                                                                                              |                          |         |
| Car Parking           | TBC                                                                                                                                                      |                          |         |
| Bicycle Parking       | for 1 space ( Included )                                                                                                                                 |                          |         |
| Music<br>Instrument   | -                                                                                                                                                        | Pet                      | N/A     |
| Facilities            | Motorcycle Parking (TBC) / Delivery box /<br>Elevator / 24h Garbage Drop-off / Newly-built (~1<br>y/o)                                                   |                          |         |