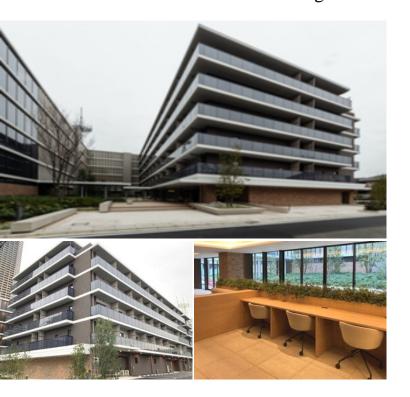

## LA TIERRA MUSASHIKOSUGI

2-220-1, Kosugimachi, Nakahara-Ku, Kawasaki-Shi, Kanagawa

Unit No. TYPE426 Apt.

Access

Musashikosugi station on Toyoko Line (7 min) Musashikosugi station on JR Shonan Shinjuku Line (7 min)

Low Rise Residence near Musashikosugi stn.

\*The actual Layout & Size may differ slightly from this floor plans & pictures.

#301, 1-4-15, Hiroo, Shibuya-ku, Tokyo 150-0012, Japan +81 (0)3 6427 5860 inquiry@houserep-tokyo.com