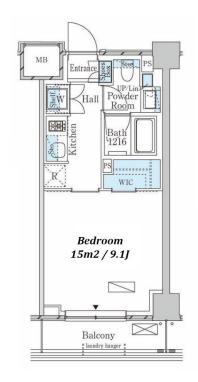

Low Rise Residence near Musashikosugi stn.

\*The actual Layout & Size may differ slightly from this floor plans & pictures.

#301, 1-4-15, Hiroo, Shibuya-ku, Tokyo 150-0012, Japan +81 (0)3 6427 5860 inquiry@houserep-tokyo.com