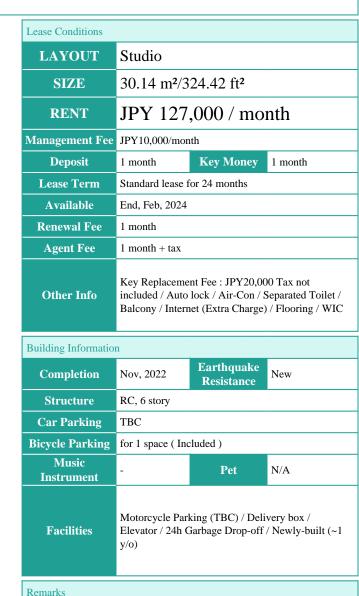

Low Rise Residence near Musashikosugi stn.

\*The actual Layout & Size may differ slightly from this floor plans & pictures.

#301, 1-4-15, Hiroo, Shibuya-ku, Tokyo 150-0012, Japan +81 (0)3 6427 5860 inquiry@houserep-tokyo.com